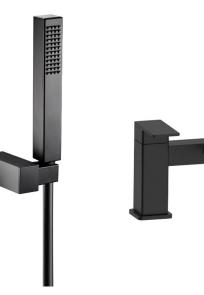

## Broadwater Deck Mounted Bath Shower Mixer (Incl. Shower Kit)

| Product Code:        | Chrome                                                                                                                                                                                                 | 167.BWADMBSM           |  |  |  |  |  |
|----------------------|--------------------------------------------------------------------------------------------------------------------------------------------------------------------------------------------------------|------------------------|--|--|--|--|--|
|                      | Matt Black                                                                                                                                                                                             | 167.BWADMBSMBL         |  |  |  |  |  |
| Construction:        | Brass Body; zinc-alloy handles                                                                                                                                                                         |                        |  |  |  |  |  |
| Plumbing<br>Systems: | Suitable for all plumbing systems, hot<br>and cold water pressure pref. balanced<br>Max. supply pressure differential<br>requirement no greater than 5:1                                               |                        |  |  |  |  |  |
| Water Pressure:      | Min. 0.5 bar, Max. 6.0 bar                                                                                                                                                                             |                        |  |  |  |  |  |
| Cartridge:           | Ceramic disc valves                                                                                                                                                                                    |                        |  |  |  |  |  |
| Fitting:             | G¾" BSP tails                                                                                                                                                                                          |                        |  |  |  |  |  |
| Packaging:           | 35.5 x 26.5 x 42                                                                                                                                                                                       | cm / carton (10 boxes) |  |  |  |  |  |
|                      | Dimension: 25                                                                                                                                                                                          | x 22 x 18cm / box      |  |  |  |  |  |
|                      | Weight: 2.54Kg / box                                                                                                                                                                                   |                        |  |  |  |  |  |
| Guarantee:           | <b>Chrome version</b> : 10 years against<br>manufacturer's faults (Excluding<br>serviceable parts)<br><b>Black version</b> : 5 years against<br>manufacturer's faults (Excluding<br>serviceable parts) |                        |  |  |  |  |  |