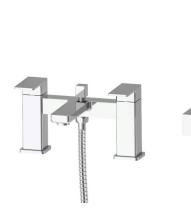

## Broadwater Deck Mounted Bath Shower Mixer (Incl. Shower Kit)

| Product Code:        | Chrome                                                                                                                                                                                                 | 167.BWADMBSM           |  |  |  |  |  |
|----------------------|--------------------------------------------------------------------------------------------------------------------------------------------------------------------------------------------------------|------------------------|--|--|--|--|--|
|                      | Matt Black                                                                                                                                                                                             | 167.BWADMBSMBL         |  |  |  |  |  |
| Construction:        | Brass Body; zinc-alloy handles                                                                                                                                                                         |                        |  |  |  |  |  |
| Plumbing<br>Systems: | Suitable for all plumbing systems, hot<br>and cold water pressure pref. balanced<br>Max. supply pressure differential<br>requirement no greater than 5:1                                               |                        |  |  |  |  |  |
| Water Pressure:      | Min. 0.5 bar, Max. 6.0 bar                                                                                                                                                                             |                        |  |  |  |  |  |
| Cartridge:           | Ceramic disc valves                                                                                                                                                                                    |                        |  |  |  |  |  |
| Fitting:             | G¾" BSP tails                                                                                                                                                                                          |                        |  |  |  |  |  |
| Packaging:           | 35.5 x 26.5 x 42                                                                                                                                                                                       | cm / carton (10 boxes) |  |  |  |  |  |
|                      | Dimension: 25                                                                                                                                                                                          | x 22 x 18cm / box      |  |  |  |  |  |
|                      | Weight: 2.54Kg / box                                                                                                                                                                                   |                        |  |  |  |  |  |
| Guarantee:           | <b>Chrome version</b> : 10 years against<br>manufacturer's faults (Excluding<br>serviceable parts)<br><b>Black version</b> : 5 years against<br>manufacturer's faults (Excluding<br>serviceable parts) |                        |  |  |  |  |  |

## 167.BWADMBSM\*\*