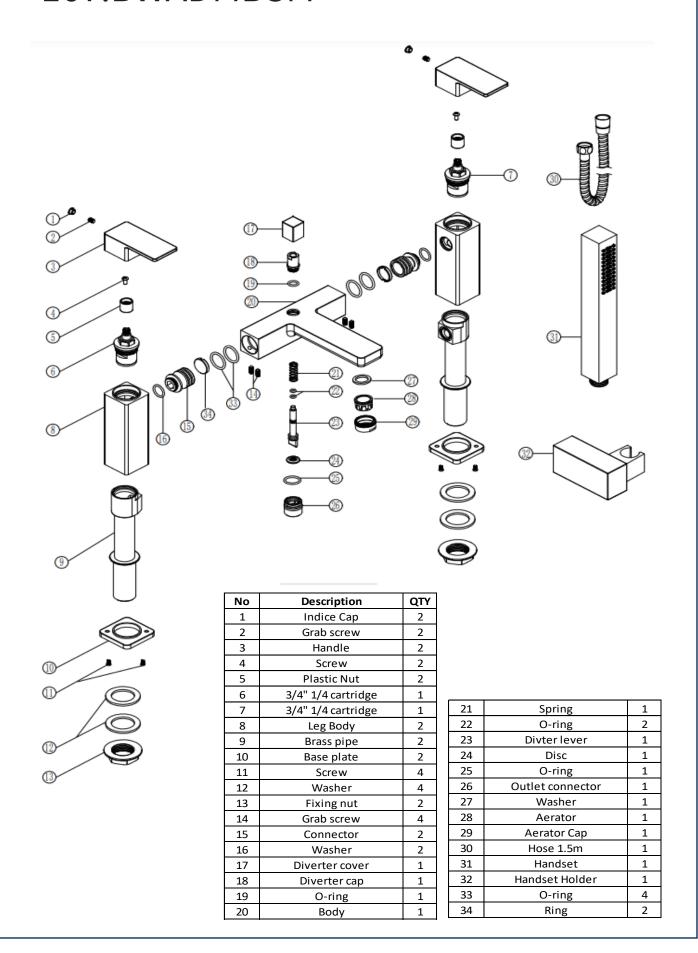

ure | 0.1 Bar | 0.2 Bar | 0.3 Bar | 0.5 Bar | 1.0 Bar | 1.5 Bar | 2.0 Bar | 3.0 Bar | 4.0 Bar | 5.0 Bar |
|-----------------|---------|---------|---------|---------|---------|---------|---------|---------|---------|---------|
| RZ04            | -       | 7.4     | -       | 14.5    | 21.9    | 24.0    | 26.0    | 27.0    | -       | -       |

All dimensions are in milimetres unless otherwise stated. The information contained on this page was correct at date of issue. Fitting dimensions are provided as a guide only. Some variation may occur due to manufacturing tolerances. We pursue a policy of continuing improvement in design and performance of our products and so reserve the right to change specifications without prior notice.

## 167.BWADMBSM\*\*

## THE TUNBRIDGE WELLS Brassware Co.