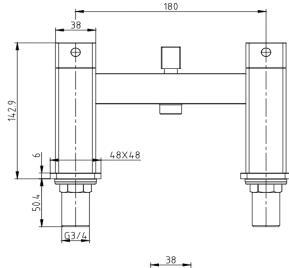

## Broadwater Deck Mounted Bath Shower Mixer (Incl. Shower Kit)

| Product Code:        | Chrome                                                                                                                                                                                                 | 167.BWADMBSM           |  |  |  |  |  |
|----------------------|--------------------------------------------------------------------------------------------------------------------------------------------------------------------------------------------------------|------------------------|--|--|--|--|--|
|                      | Matt Black                                                                                                                                                                                             | 167.BWADMBSMBL         |  |  |  |  |  |
| Construction:        | Brass Body; zinc-alloy handles                                                                                                                                                                         |                        |  |  |  |  |  |
| Plumbing<br>Systems: | Suitable for all plumbing systems, hot<br>and cold water pressure pref. balanced<br>Max. supply pressure differential<br>requirement no greater than 5:1                                               |                        |  |  |  |  |  |
| Water Pressure:      | Min. 0.5 bar, Max. 6.0 bar                                                                                                                                                                             |                        |  |  |  |  |  |
| Cartridge:           | Ceramic disc valves                                                                                                                                                                                    |                        |  |  |  |  |  |
| Fitting:             | G¾" BSP tails                                                                                                                                                                                          |                        |  |  |  |  |  |
| Packaging:           | 35.5 x 26.5 x 42                                                                                                                                                                                       | cm / carton (10 boxes) |  |  |  |  |  |
|                      | Dimension: 25                                                                                                                                                                                          | x 22 x 18cm / box      |  |  |  |  |  |
|                      | Weight: 2.54Kg / box                                                                                                                                                                                   |                        |  |  |  |  |  |
| Guarantee:           | <b>Chrome version</b> : 10 years against<br>manufacturer's faults (Excluding<br>serviceable parts)<br><b>Black version</b> : 5 years against<br>manufacturer's faults (Excluding<br>serviceable parts) |                        |  |  |  |  |  |

All dimensions are in milimetres unless otherwise stated. The information contained on this page was correct at date of issue. Fitting dimensions are provided as a guide only. Some variation may occur due to manufacturing tolerances. We pursue a policy of continuing improvement in design and performance of our products and so reserve the right to change specifications without prior notice.