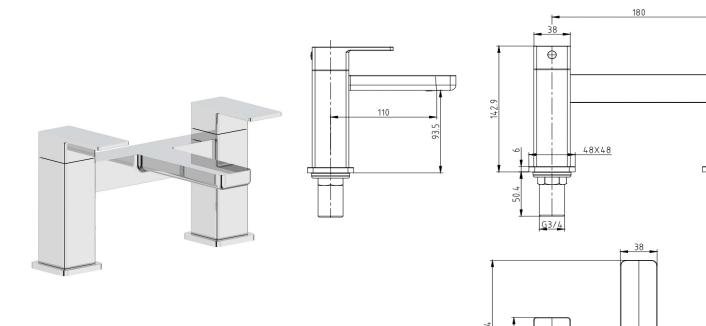

## **Broadwater Deck Mounted Bath Filler**

**Product Code:** Chrome 167.BWADMBF

Matt Black 167.BWADMBFBL

**Construction:** Brass Body; zinc-alloy handles

**Plumbing** Suitable for all plumbing systems, hot and cold water pressure pref. balanced

Max. supply pressure differential requirement no greater than 5:1

Water Pressure: Min. 0.5 bar, Max. 6.0 bar

**Cartridge:** Ceramic disc valves

**Fitting:** G¾" BSP tails

**Packaging:** Dimension: 25 x 22 x 18cm / box

Weight: 2.4Kg / box

**Guarantee:** 10 years against manufacturer's

faults (Excluding serviceable parts)

All dimensions are in milimetres unless otherwise stated. The information contained on this page was correct at date of issue. Fitting dimensions are provided as a guide only. Some variation may occur due to manufacturing tolerances. We pursue a policy of continuing improvement in design and performance of our products and so reserve the right to change specifications without prior notice.