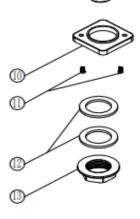

## THE TUNBRIDGE WELLS

Brassware Co.

| NO | Description            | Qty |
|----|------------------------|-----|
| 1  | Indice Cap             | 2   |
| 2  | Grab screw             | 2   |
| 3  | Handle                 | 2   |
| 4  | Screw                  | 2   |
| 5  | Plastic nut            | 2   |
| 6  | 3/4" 1/4turn Cartridge | 1   |
| 7  | 3/4" 1/4turn Cartridge | 1   |
| 8  | Leg body               | 2   |
| 9  | Brass pipe             | 2   |
| 10 | Base plate             | 2   |
| 11 | Screw                  | 4   |
| 12 | Washer                 | 4   |
| 13 | Fixing nut             | 2   |
| 14 | Grab screw             | 4   |
| 15 | Connector              | 2   |
| 16 | O-ring                 | 2   |
| 17 | Body                   | 1   |
| 18 | Washer                 | 1   |
| 19 | Aerator                | 1   |
| 20 | Aerator Cap            | 1   |
| 21 | O-ring                 | 4   |
| 22 | Ring                   | 2   |