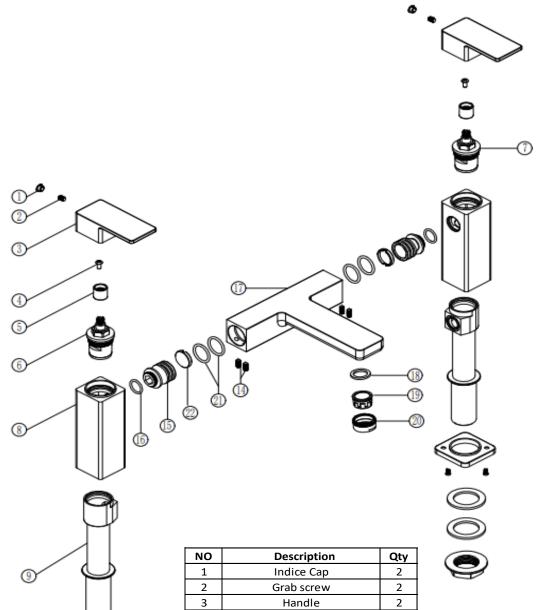

# 167.BWADMBF\*\*

## THE TUNBRIDGE WELLS

Brassware Co.

| NO | Description            | Qty |
|----|------------------------|-----|
| 1  | Indice Cap             | 2   |
| 2  | Grab screw             | 2   |
| 3  | Handle                 | 2   |
| 4  | Screw                  | 2   |
| 5  | Plastic nut            | 2   |
| 6  | 3/4" 1/4turn Cartridge | 1   |
| 7  | 3/4" 1/4turn Cartridge | 1   |
| 8  | Leg body               | 2   |
| 9  | Brass pipe             | 2   |
| 10 | Base plate             | 2   |
| 11 | Screw                  | 4   |
| 12 | Washer                 | 4   |
| 13 | Fixing nut             | 2   |
| 14 | Grab screw             | 4   |
| 15 | Connector              | 2   |
| 16 | O-ring                 | 2   |
| 17 | Body                   | 1   |
| 18 | Washer                 | 1   |
| 19 | Aerator                | 1   |
| 20 | Aerator Cap            | 1   |
| 21 | O-ring                 | 4   |
| 22 | Ring                   | 2   |