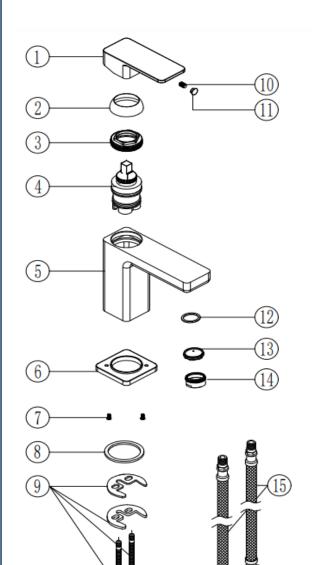

# **167.BWABM**

### THE TUNBRIDGE WELLS

Brassware Co.

| NO | Description          | QTY |
|----|----------------------|-----|
| 1  | Handle               | 1   |
| 2  | Collar               | 1   |
| 3  | Lock nut             | 1   |
| 4  | 35mm hight Cartridge | 1   |
| 5  | Body                 | 1   |
| 6  | Base plate           | 1   |
| 7  | Screw                | 2   |
| 8  | Washer               | 1   |
| 9  | Horse-shoe fitting   | 1   |
| 10 | Grab screw           | 1   |
| 11 | Indice cap           | 4   |
| 12 | Washer               | 1   |
| 13 | Aerator              | 1   |
| 14 | Aerator cap          | 1   |
| 15 | Flexi Tial           | 2   |
| 16 | Waste                | 1   |