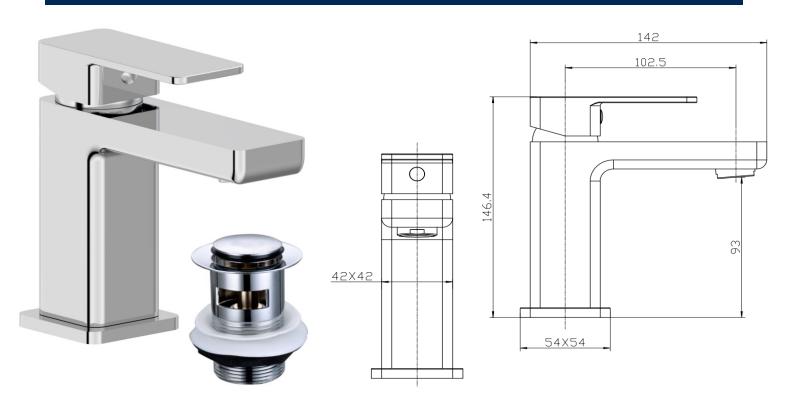

## **Broadwater Basin Mono Mixer** (Inc. Sprung Waste)

**Product Code:** 167.BWABM

**Construction:** Brass Body (CuZn40Pb2),

EN CW617N

(equivalent to BS CZ122)

Zinc-alloy handle

**Finishes:** Chrome

Water Pressure: Min. 0.2 bar, Max. 6.0 bar

**Cartridge:** 35mm ceramic disc cartridge

**Aerator:** Spout aerator

Fitting: M10 x 400mm G½" BSP female flexi

tails

**Packaging:** 35.5 x 26.5 x 42cm / carton

(10 boxes)

Dimension: 25.5 x 17 x 8cm / box

Weight: 1.5Kg / box

All dimensions are in milimetres unless otherwise stated. The information contained on this page was correct at date of issue. Fitting dimensions are provided as a guide only. Some variation may occur due to manufacturing tolerances. We pursue a policy of continuing improvement in design and performance of our products and so reserve the right to change specifications without prior notice.