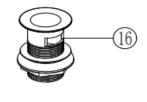

### THE TUNBRIDGE WELLS

Brassware Co.

| NO | Description          | QTY |
|----|----------------------|-----|
| 1  | Handle               | 1   |
| 2  | Collar               | 1   |
| 3  | Lock nut             | 1   |
| 4  | 35mm hight Cartridge | 1   |
| 5  | Body                 | 1   |
| 6  | Base plate           | 1   |
| 7  | Screw                | 2   |
| 8  | Washer               | 1   |
| 9  | Horse-shoe fitting   | 1   |
| 10 | Grab screw           | 1   |
| 11 | Indice cap           | 4   |
| 12 | Washer               | 1   |
| 13 | Aerator              | 1   |
| 14 | Aerator cap          | 1   |
| 15 | Flexi Tial           | 2   |
| 16 | Waste                | 1   |