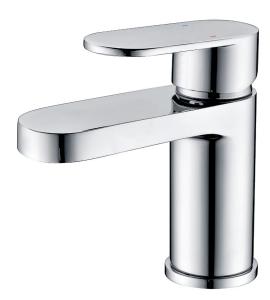

## Bayham Mono Basin Mixer (Inc. Waste)

**Product Code:** Chrome 167.BHBM

**Construction:** Brass Body (CuZn40Pb2),

EN CW617N

(equivalent to BS CZ122)

Zinc-alloy handle

**Finishes:** Chrome

(Ni : 8-12  $\mu$ m, CR : 0.25-0.3  $\mu$ m)

# 167.BHBM