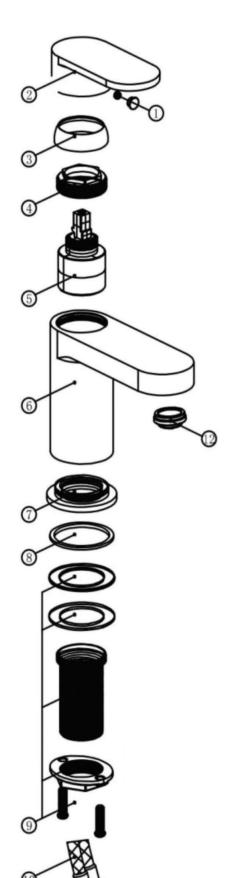

## THE TUNBRIDGE WELLS

Brassware Co.

| NO | P05-01<br>CODE | CAP, GRUB          | 1 |
|----|----------------|--------------------|---|
| 2  | P05-02         | HANDLE<br>CAD CRUP | 1 |
| 3  | P05-03         | SHROUD             | 1 |
| 4  | P05-04         | CARTRIDGE NUT      | 1 |
| 5  | P05-05         | CARTRIDGE          | 1 |
| 6  | P05-06         | BODY               | 1 |
| 7  | P05-07         | BASE PLATE         | 1 |
| 8  | P05-08         | WASHER             | 1 |
| 9  | P05-09         | TAIL(A SET)        | 1 |
| 10 | P05-10         | HOSE (RED)         | 1 |
| 11 | P05-11         | HOSE (BLUE)        | 1 |
| 12 | P05-12         | AERATOR            | 1 |