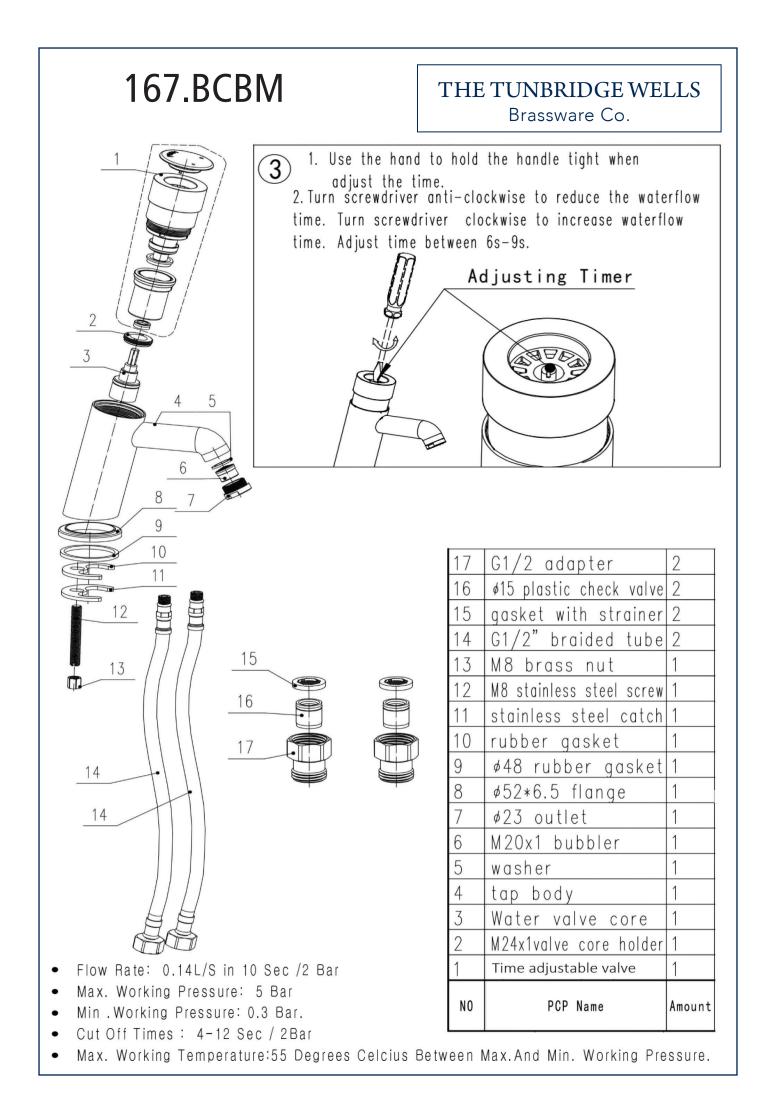

## 167.BCBM Non-Concussive Basin Mixer (excl. waste)

| Product Code:        | 167.BCBM                                                                                      | Aerator:                 | Spout aerator                                                                                 |  |
|----------------------|-----------------------------------------------------------------------------------------------|--------------------------|-----------------------------------------------------------------------------------------------|--|
| Construction:        | Brass Body (CuZn40Pb18)<br>Zinc alloy handle                                                  | Fitting:                 | G1/2" BSP Female flexible inlet connection hoses supplied                                     |  |
| Finishes:            | Chrome (Ni: 8 - 12µm, CR: 0.25 - 0.µm)                                                        | Packaging:               | 31 x 21.5 x 36.5cm / carton (8 boxes);                                                        |  |
| Water Pressure:      | Min. 0.5 bar, Max. 6.0 bar                                                                    |                          | Dimension: 19.5 x 14.5 x 8.5cm / box;<br>Weight: 1.41Kg / box                                 |  |
| Plumbing<br>Systems: | Suitable for all plumbing systems,<br>Hot and Cold water pressure<br>preferably balanced Max. | Guarantee:<br>Additional | 1 year against manufacturing faults<br>(excluding serviceable parts)                          |  |
|                      | supply pressure differential requirement no greater than 5:1                                  | Information:             | Suitable for cold or premixed single water feed<br>Adjustable flow time (between 6-9 seconds) |  |
| Standards:           | Complies with BS5412, BS EN200                                                                |                          |                                                                                               |  |
| Cartridge:           | Non concussive mixer valve (adjustable)                                                       |                          |                                                                                               |  |

## Flow Rates (litres per minute)

| · · · ·         |         |         |         |         |         |         |         |         |         |         |  |  |  |
|-----------------|---------|---------|---------|---------|---------|---------|---------|---------|---------|---------|--|--|--|
| System Pressure | 0.1 Bar | 0.2 Bar | 0.3 Bar | 0.5 Bar | 1.0 Bar | 1.5 Bar | 2.0 Bar | 3.0 Bar | 4.0 Bar | 5.0 Bar |  |  |  |
| 167.BCBM        | -       | 2.7     | -       | 3.1     | 4.7     | -       | 6.5     | 8.6     | -       | -       |  |  |  |