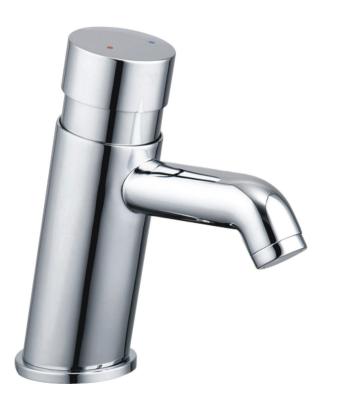

## 167.BCBM Non-Concussive Basin Mixer (excl. waste)

| Product Code:        | 167.BCBM                                                                                      | Aerator:                 | Spout aerator                                                                                 |  |
|----------------------|-----------------------------------------------------------------------------------------------|--------------------------|-----------------------------------------------------------------------------------------------|--|
| Construction:        | Brass Body (CuZn40Pb18)<br>Zinc alloy handle                                                  | Fitting:                 | G1/2" BSP Female flexible inlet connection hoses supplied                                     |  |
| Finishes:            | Chrome (Ni: 8 - 12µm, CR: 0.25 - 0.µm)                                                        | Packaging:               | 31 x 21.5 x 36.5cm / carton (8 boxes);                                                        |  |
| Water Pressure:      | Min. 0.5 bar, Max. 6.0 bar                                                                    |                          | Dimension: 19.5 x 14.5 x 8.5cm / box;<br>Weight: 1.41Kg / box                                 |  |
| Plumbing<br>Systems: | Suitable for all plumbing systems,<br>Hot and Cold water pressure<br>preferably balanced Max. | Guarantee:<br>Additional | 1 year against manufacturing faults<br>(excluding serviceable parts)                          |  |
|                      | supply pressure differential requirement no greater than 5:1                                  | Information:             | Suitable for cold or premixed single water feed<br>Adjustable flow time (between 6-9 seconds) |  |
| Standards:           | Complies with BS5412, BS EN200                                                                |                          |                                                                                               |  |
| Cartridge:           | Non concussive mixer valve (adjustable)                                                       |                          |                                                                                               |  |