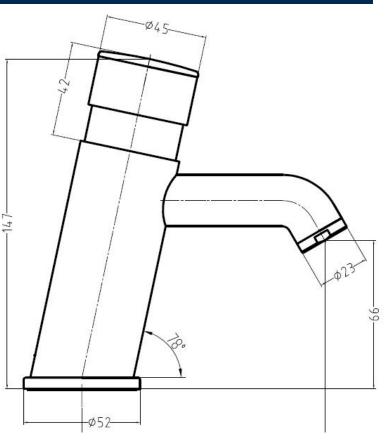

## 167.BCBM Non-Concussive Basin Mixer (excl. waste)

| Product Code:        | 167.BCBM                                                                                      | Aerator:                 | Spout aerator                                                                                 |  |
|----------------------|-----------------------------------------------------------------------------------------------|--------------------------|-----------------------------------------------------------------------------------------------|--|
| Construction:        | Brass Body (CuZn40Pb18)<br>Zinc alloy handle                                                  | Fitting:                 | G1/2" BSP Female flexible inlet connection hoses supplied                                     |  |
| Finishes:            | Chrome (Ni: 8 - 12µm, CR: 0.25 - 0.µm)                                                        | Packaging:               | 31 x 21.5 x 36.5cm / carton (8 boxes);                                                        |  |
| Water Pressure:      | Min. 0.5 bar, Max. 6.0 bar                                                                    |                          | Dimension: 19.5 x 14.5 x 8.5cm / box;<br>Weight: 1.41Kg / box                                 |  |
| Plumbing<br>Systems: | Suitable for all plumbing systems,<br>Hot and Cold water pressure<br>preferably balanced Max. | Guarantee:<br>Additional | 1 year against manufacturing faults<br>(excluding serviceable parts)                          |  |
|                      | supply pressure differential requirement no greater than 5:1                                  | Information:             | Suitable for cold or premixed single water feed<br>Adjustable flow time (between 6-9 seconds) |  |
| Standards:           | Complies with BS5412, BS EN200                                                                |                          |                                                                                               |  |
| Cartridge:           | Non concussive mixer valve (adjustable)                                                       |                          |                                                                                               |  |

All dimensions are in milimetres unless otherwise stated. The information contained on this page was correct at date of issue. Fitting dimensions are provided as a guide only. Some variation may occur due to manufacturing tolerances. We pursue a policy of continuing improvement in design and performance of our products and so reserve the right to change specifications without prior notice.