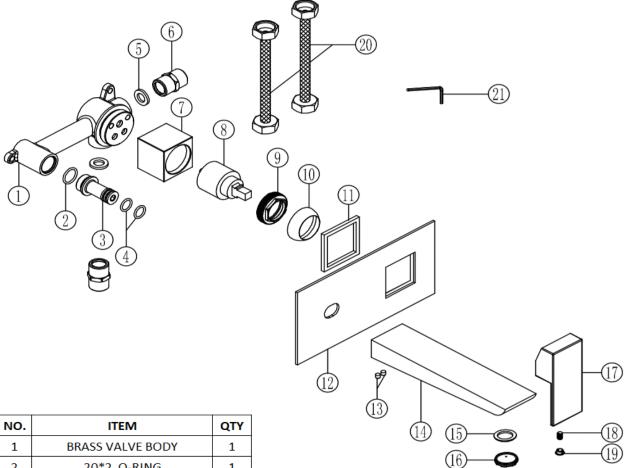

# **167.BBWMBM**

#### THE TUNBRIDGE WELLS

Brassware Co.

| NO. | ITEM                    | QTY |
|-----|-------------------------|-----|
| 1   | BRASS VALVE BODY        | 1   |
| 2   | 20*2 O-RING             | 1   |
| 3   | SPOUT CONNECTOR         | 1   |
| 4   | 16*2 O-RING             | 2   |
| 5   | 19x11x2.5 WASHER        | 2   |
| 6   | INLET CONNECTOR         | 2   |
| 7   | CARTRIDGE COVER         | 1   |
| 8   | 35mm CARTRIDGE          | 1   |
| 9   | BRASS CARTRIDGE NUT     | 1   |
| 10  | HANDLE COLLAR           | 1   |
| 11  | 51x42x4 WASHER          | 1   |
| 12  | SS FACE PLATE           | 1   |
| 13  | 5*4 GRUB SCREW          | 2   |
| 14  | BRASS SPOUT             | 1   |
| 15  | 23x16x3 AERATOR WASHER  | 1   |
| 16  | M24*1 AERATOR           | 1   |
| 17  | HANDLE                  | 1   |
| 18  | 5*8 GRUB SCREW          | 1   |
| 19  | CHROME COVER CAP        | 1   |
| 20  | G1/2" 150mm FLEXI-TAILS | 2   |
| 21  | 2.5 ALLEN KEY           | 1   |