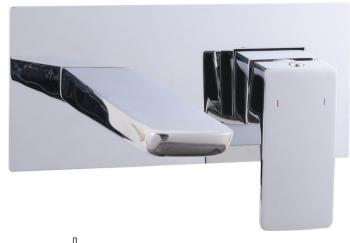

## **Bedgebury Wall Mounted Basin Mono Mixer**

Product Code: Chrome 167.BBWMBM

**Construction:** Brass Body (CuZn40Pb2),

EN CW617N (equivalent to BS CZ122) Zinc-alloy handle, stainless

requirement no greater than 5:1