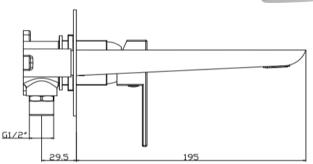

35mm Wanhai® ceramic disc

steel face plate

Water

**Systems:** 

**Cartridge:** 

**Aerator:** M24\*1 Spout aerator **Pressure:** Min. 0.2 bar, Max. 6.0 bar

2x G1/2" x G1/2" BSP Flexible inlet Fitting:

connection hoses supplied (hot & **Plumbing** Suitable for all plumbing systems,

All dimensions are in milimetres unless otherwise stated. The information contained on this page was correct at date of issue. Fitting dimensions are provided as a guide only. Some variation may occur due to manufacturing tolerances. We pursue a policy of continuing improvement in design and performance of our products and so reserve the right to change specifications without prior notice.