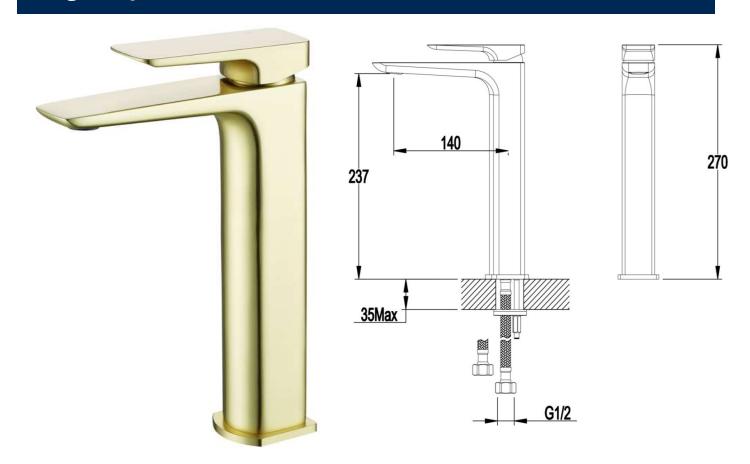

## Bedgebury Tall Basin Mono Mixer - Brushed Brass

**Product Code:** 167.BBTBMBB

**Construction:** Brass Body, Zinc-alloy

handle

**Finish:** Brushed Brass

Water Pressure: Min. 0.2 bar, Max. 6.0 bar

Plumbing Suitable for all plumbing

**Systems:** systems, Hot and Cold water

pressure preferably balanced.

Max. supply pressure differential

requirement no greater than 5:1

Cartridge: 35mm Ceramic disc cartridge

**Aerator:** Neoperl Slim Aerator

Fitting: M10 x 350mm G½" BSP Female

Flexi Tails

**Packaging:** 43 x 38.5 x 34cm/carton (8 boxes),

Dimension: 37.5 x 20.5 x 8cm/box;

Weight: 1.56Kg / box

**Guarantee:** 10 years against

manufacturing faults

(Excluding serviceable parts)

All dimensions are in milimetres unless otherwise stated. The information contained on this page was correct at date of issue. Fitting dimensions are provided as a guide only. Some variation may occur due to manufacturing tolerances. We pursue a policy of continuing improvement in design and performance of our products and so reserve the right to change specifications without prior notice.