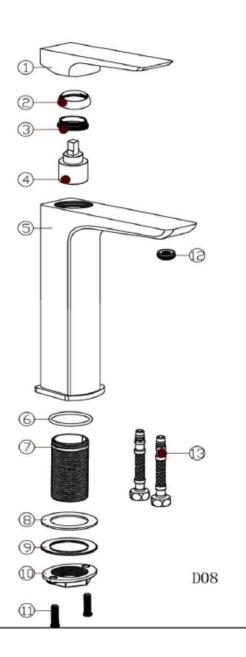

# 167.BBTBMBB

## THE TUNBRIDGE WELLS

Brassware Co.

| NO | CODE   | NAME          | QTY |
|----|--------|---------------|-----|
| 1  | D08-01 | HANDLE        | 1   |
| 2  | D08-02 | SHROUD        | 1   |
| 3  | D08-03 | Cartridge nut | 1   |
| 4  | D08-04 | CARTRIDGE     | 1   |
| 5  | D08-05 | BODY          | 1   |
| 6  | D08-06 | O RING        | 1   |
| 7  | D08-07 | TAIL          | 1   |
| 8  | D08-08 | O RING        | 1   |
| 9  | D08-09 | O RING        | 1   |
| 10 | D08-10 | NUT           | 1   |
| 11 | D08-11 | SCREW         | 2   |
| 12 | D08-12 | AERATOR       | 1   |
| 13 | D08-13 | HOSE          | 2   |