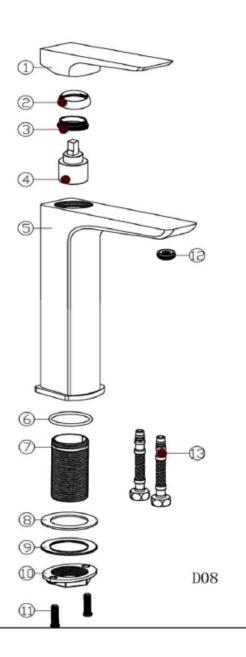

## THE TUNBRIDGE WELLS

Brassware Co.

| 13 | D08-13 | HOSE          | 2   |
|----|--------|---------------|-----|
| 12 | D08-12 | AERATOR       | 1   |
| 11 | D08-11 | SCREW         | 2   |
| 10 | D08-10 | NUT           | 1   |
| 9  | D08-09 | O RING        | 1   |
| 8  | D08-08 | O RING        | 1   |
| 7  | D08-07 | TAIL          | 1   |
| 6  | D08-06 | O RING        | 1   |
| 5  | D08-05 | BODY          | 1   |
| 4  | D08-04 | CARTRIDGE     | 1   |
| 3  | D08-03 | Cartridge nut | 1   |
| 2  | D08-02 | SHROUD        | 1   |
| 1  | D08-01 | HANDLE        | 1   |
| NO | CODE   | NAME          | QTY |