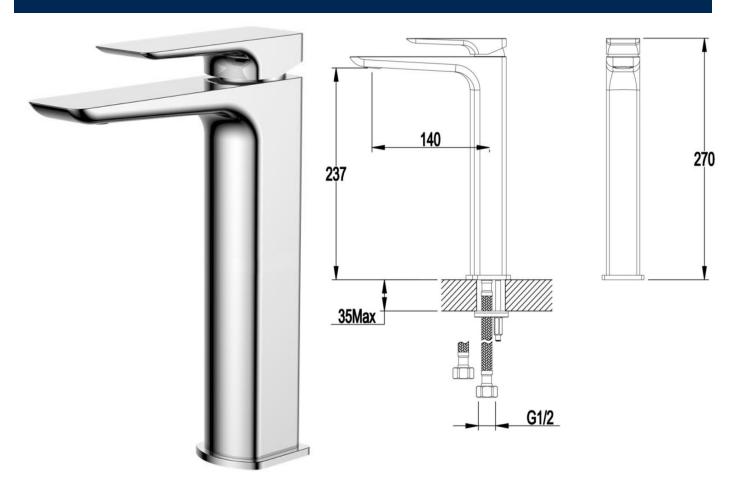

## Bedgebury Tall Basin Mono Mixer - Chrome

**Product Code:** 167.BBTBM

**Construction:** Brass Body (CuZn40Pb2),

EN CW617N (equivalent to BS CZ122) Zinc-alloy handle

**Finish:** Chrome (Ni : 8-12 $\mu$ m,

Cr: 0.25-0.3µm)

Water Pressure: Min. 0.2 bar, Max. 6.0 bar

Plumbing Suitable for all plumbing Systems: Systems, Hot and Cold water

pressure preferably balanced. Max. supply pressure differential

requirement no greater than 5:1

Standards: Complies with BS6920, BS EN200

Cartridge: 35mm Ceramic disc cartridge

**Aerator:** Neoperl Adjustable Slim Aerator

**Fitting:** M10 x 350mm G½" BSP Female

Flexi Tails

**Packaging:** 43 x 38.5 x 34cm/carton (8 boxes),

Dimension: 37.5 x 20.5 x 8cm/box;

Weight: 1.56Kg / box

Guarantee: 10 years against

manufacturing faults

(Excluding serviceable parts)

All dimensions are in milimetres unless otherwise stated. The information contained on this page was correct at date of issue. Fitting dimensions are provided as a guide only. Some variation may occur due to manufacturing tolerances. We pursue a policy of continuing improvement in design and performance of our products and so reserve the right to change specifications without prior notice.