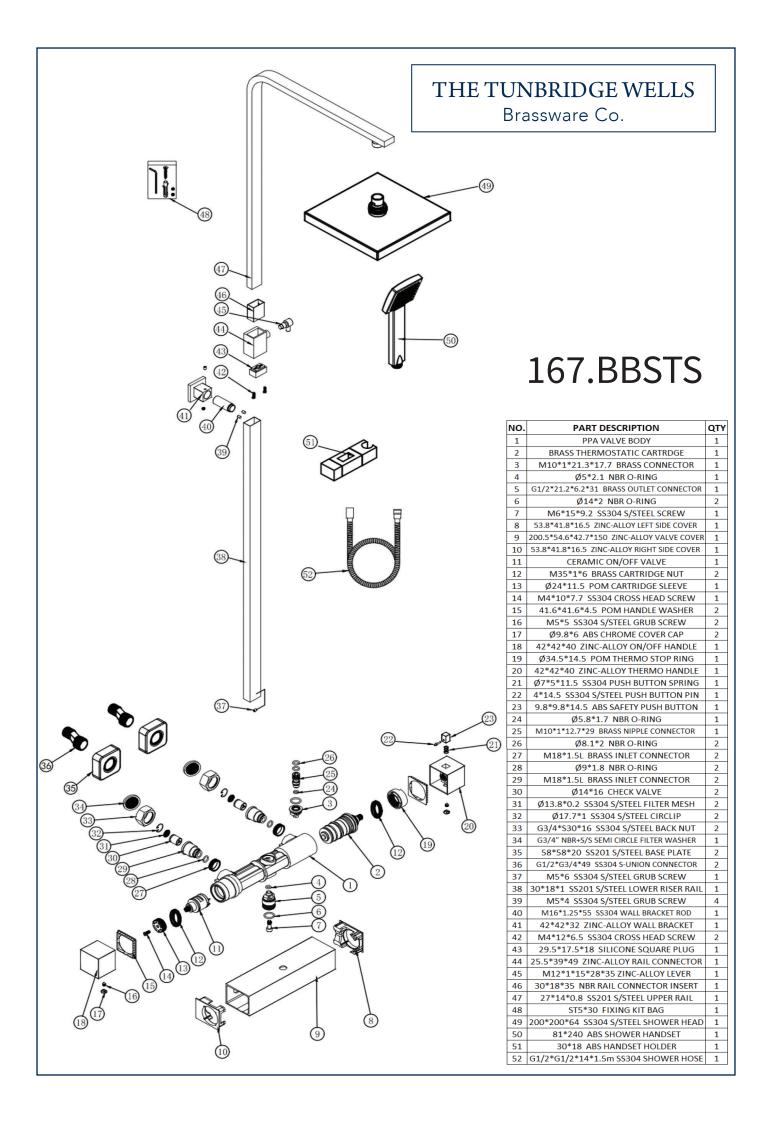

## DATA SHEET

Brassware Co.

## Bedgebury Square Thermostatic Shower Mixer (Chrome)

|                      |                                                                                                                                                               | 826-1271                   |                                                                                                                                                                                                                  |  |  |  |  |
|----------------------|---------------------------------------------------------------------------------------------------------------------------------------------------------------|----------------------------|------------------------------------------------------------------------------------------------------------------------------------------------------------------------------------------------------------------|--|--|--|--|
| Product Code:        | 167.BBSTS                                                                                                                                                     | Fitting:                   | S-Union connectors (Male thread offset $\frac{1}{2}$ x $\frac{3}{4}$ BSP with Escutcheon);                                                                                                                       |  |  |  |  |
| Construction:        | Valve: High Performance Polyamide (PPA)<br>Body & Zinc-alloy Casing; SS201 Stainless                                                                          |                            | BrassG <sup>1</sup> / <sub>2</sub> " BSP Male bottom outlet & G <sup>3</sup> / <sub>4</sub> " BSP Male upper outlet connection                                                                                   |  |  |  |  |
|                      | steel Riser rail & Base plates                                                                                                                                | Packaging:                 | 93 x 43.5 x 36cm / carton (4 boxes),                                                                                                                                                                             |  |  |  |  |
| Finishes:            | Chrome                                                                                                                                                        |                            | Dimension: 91 x 42 x 8.5cm / box                                                                                                                                                                                 |  |  |  |  |
|                      | Min. 0.2 bar Max. 6.0 bar                                                                                                                                     | Guarantee:                 | 10 years against manufacturing faults<br>(Excluding serviceable parts)                                                                                                                                           |  |  |  |  |
| Plumbing<br>Systems: | Suitable for all plumbing systems, Hot<br>and Cold water pressure preferably<br>balanced Max. supply pressure differential<br>requirement no greater than 5:1 | Additional<br>Information: | 1)Temperature: Pre-set 38°C, with push<br>button override to 48°C<br>2) Automatic shut off in the event of hot or<br>cold water supply failure<br>3) COOL TOUCH Bar Valve technology                             |  |  |  |  |
| Standards:           | Complies with BSEN 1111                                                                                                                                       |                            | 4) Ultra Slim Shower head: square 200mm,                                                                                                                                                                         |  |  |  |  |
| Cartridge:           | Thermostatic cartridge and Integrated<br>Ceramic disc valve diverter                                                                                          |                            | rubber nozzles<br>5) Shower handset: ABS, Single mode,<br>rubber nozzles<br>6) Handset holder: ABS, adjustable height<br>7) Shower hose : double interlock , 1.5m<br>8) Telescopic Adjustable height riser rail: |  |  |  |  |
| Flow Rates (litre    | s per minute)                                                                                                                                                 |                            | Stainless Steel, 380mm shower arm.                                                                                                                                                                               |  |  |  |  |