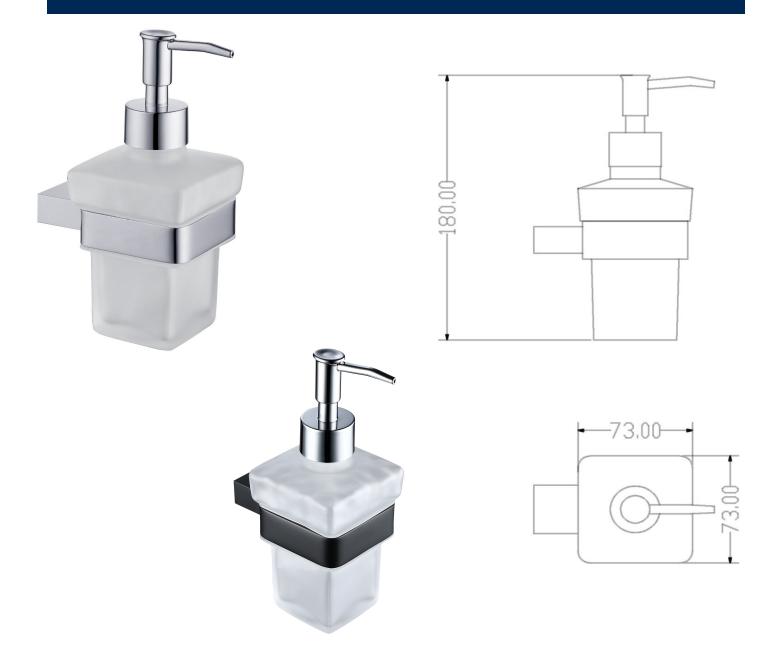

## **Bedgebury Soap Dispenser and Holder** (tempered glass)

Product Chrome: 167.BBSD

Codes: Matt Black: 167.BBSDBL

Standards: Complies with BS5412, BS EN200

**Packaging:** 52 x 47 x 24cm/carton (20 boxes),

Dimension: 23 x 10 x 11cm/box;

Weight: 0.49Kg / box

**Guarantee:** 1 year against

manufacturing faults (Excluding glass parts)

All dimensions are in milimetres unless otherwise stated. The information contained on this page was correct at date of issue. Fitting dimensions are provided as a guide only. Some variation may occur due to manufacturing tolerances. We pursue a policy of continuing improvement in design and performance of our products and so reserve the right to change specifications without prior notice.