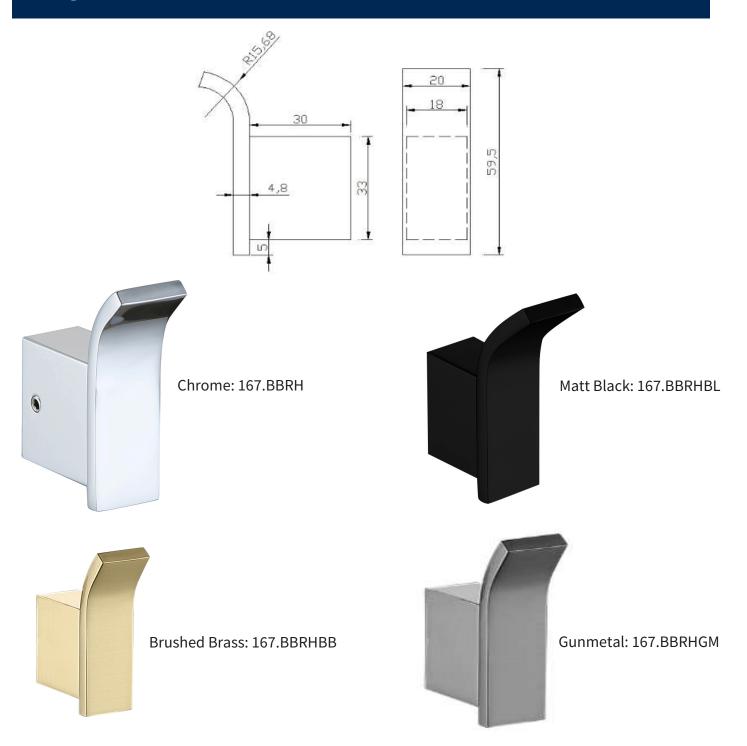

## **Bedgebury Robe Hook**

Product Chrome: 167.BBRH
Codes: Matt Black: 167.BBRHBL
Brushed Brass: 167.BBBH

Brushed Brass: 167.BBRHBB Gunmetal: 167.BBRHGM

Standards: Complies with BS5412, BS EN200

**Packaging:** 45 x 18.5 x 27cm/carton (20 boxes),

Dimension: 11 x 6 x 9cm/box,

Weight: 0.15Kg / box

**Guarantee:** 1 year against

manufacturing faults (Excluding

ceramic or glass parts)

All dimensions are in milimetres unless otherwise stated. The information contained on this page was correct at date of issue. Fitting dimensions are provided as a guide only. Some variation may occur due to manufacturing tolerances. We pursue a policy of continuing improvement in design and performance of our products and so reserve the right to change specifications without prior notice.