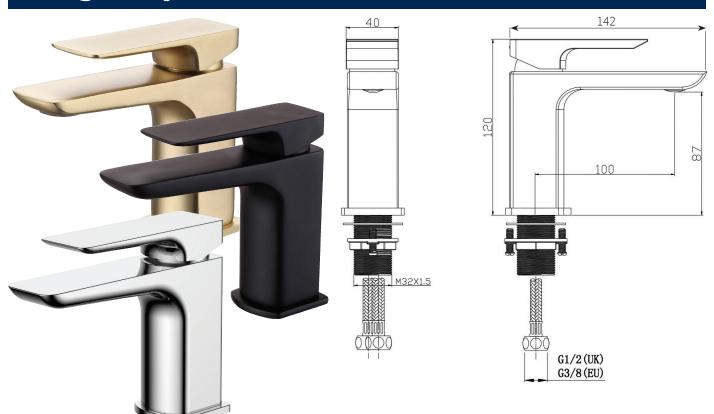

## Bedgebury Mini Mono Basin Mixer (Inc. Waste)

**Product Code:** Chrome 167.BBMBM

Matt Black 167.BBMBMBL

Brushed Brass 167.BBMBMBB

**Construction:** Brass Body (CuZn40Pb2),

EN CW617N (equivalent to BS CZ122)

Zinc-alloy handle

Water

**Pressure:** Min. 0.2 bar, Max. 6.0 bar

**Plumbing** 

**Standards:** 

**Systems:** Suitable for all plumbing systems,

Hot and Cold water pressure

preferably balanced

Max. supply pressure differential requirement no greater than 5:1

Complies with BS6920, BS EN200

**Cartridge:** 35mm Triduon® ceramic disc cartridge

**Certification:** Manufactured to comply with WRAS

and ACS

**Aerator:** Neoperl adjustable slim aerator

**Fitting:** UK: M10 x 350mm G½"

BSP female flexi tails EU: M10 x 350mm G3/8" BSP female flexi tails

**Packaging:** 46 x 38 x 34cm / carton (8 boxes)

Dimension: 27 x 22 x 8cm / box

Weight: 1.81Kg / box

**Guarantee:** 10 Years against manufacturers faults

(Excluding serviceable parts)

Additional

**Information:** Supplied with G1¼"

Slotted Click Clack Waste

Flow Rates (litres per minute)

# 167.BBMBM/BL/BB