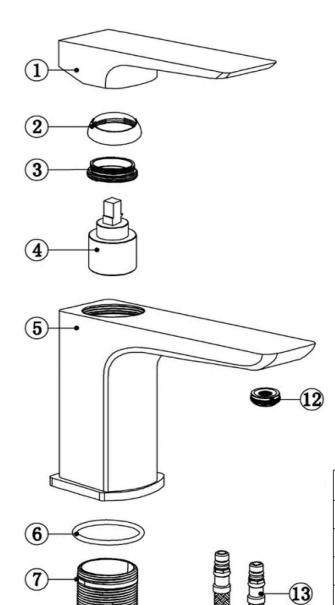

# 167.BBMBM/BL/BB

#### THE TUNBRIDGE WELLS

Brassware Co.

| NO. | ITEM                  | QTY |
|-----|-----------------------|-----|
| 1   | Handle                | 1   |
| 2   | Shroud                | 1   |
| 3   | Cartridge Nut         | 1   |
| 4   | 35mm Cartridge        | 1   |
| 5   | Tap Body              | 1   |
| 6   | O-ring                | 2   |
| 7   | Threaded Fixing Tube  | 1   |
| 8   | Washer                | 1   |
| 9   | Stainless steel plate | 1   |
| 10  | Locking Nut           | 1   |
| 11  | Locking Screw         | 2   |
| 12  | Aerator               | 1   |
| 13  | Flexi tails           | 2   |