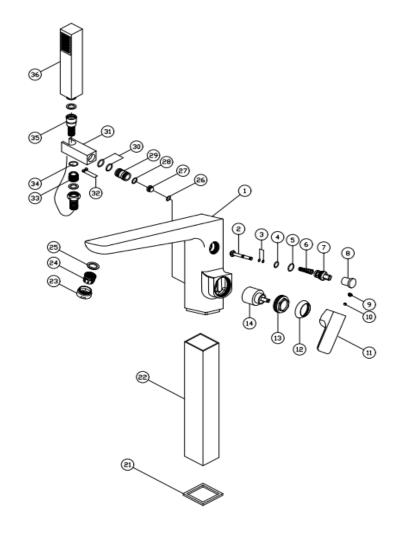

## THE TUNBRIDGE WELLS

Brassware Co.

| No | Description            | QTY    |
|----|------------------------|--------|
| 1  | Brass Spout            | 1      |
| 2  | Diverter               | 1      |
| 3  | O-ring                 | 2      |
| 4  | O-ring                 | 1      |
| 5  | O-ring                 | 1      |
| 6  | Spring                 | 1      |
| 7  | Diverter handle cap    | 1      |
| 8  | Diverter handle        | 1      |
| 9  | screw                  | 1      |
| 10 | indice cap             | 1      |
| 11 | On/Off handle          | 1      |
| 12 | Collor                 | 1      |
| 13 | Cartridge locking nut  | 1      |
| 14 | 35mm Cartridge         | 1      |
| 15 | Fitting Screw          | 2 pack |
| 16 | Screw Nut              | 2      |
| 17 | G1/2 Flexi Tail        | 2      |
| 18 | Base Bracket           | 1      |
| 19 | Pipe                   | 2      |
| 20 | Base Plate             | 1      |
| 21 | Base Plate washer      | 1      |
| 22 | Brass Body             | 1      |
| 23 | M28 Aerator            | 1      |
| 24 | Stainless Steel Filter | 1      |
| 25 | Washer                 | 1      |
| 26 | O-ring                 | 1      |
| 27 | Сар                    | 1      |
| 28 | O-ring                 | 1      |
| 29 | Outlet connector       | 1      |
| 30 | O-ring                 | 1      |
| 31 | Handset holder         | 1      |
| 32 | screw                  | 2      |
| 33 | Hose connector         | 1      |
| 34 | O-ring                 | 1      |
| 35 | 1.5M hose              | 1      |
| 36 | Handset                | 1      |
|    |                        | •      |