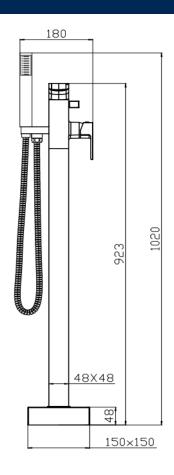

### **Bedgebury Freestanding Bath Shower Mixer** (Chrome)

**Product Code:** 167.BBFBSMGM

**Construction:** Brass Body; Brass Standpipe;

Zinc-alloy Handle; Stainless

steel Base plate

Finish: Matt Grey

Water Pressure: Min. 0.5 bar (handset), 1.5 bar

### 167.BBFBSMGM