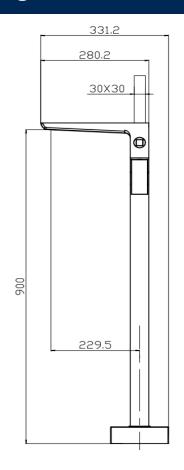

### **Bedgebury Freestanding Bath Shower Mixer** (Chrome)

**Product Code:** 167.BBFBSMGM

**Construction:** Brass Body; Brass Standpipe;

Zinc-alloy Handle; Stainless

steel Base plate

Finish: Matt Grey

Water Pressure: Min. 0.5 bar (handset), 1.5 bar

### 167.BBFBSMGM