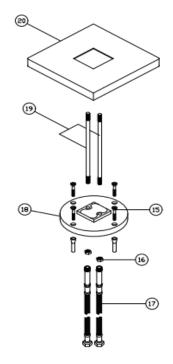

## THE TUNBRIDGE WELLS

Brassware Co.

| No | Description            | QTY    |
|----|------------------------|--------|
| 1  | Brass Spout            | 1      |
| 2  | Diverter               | 1      |
| 3  | O-ring                 | 2      |
| 4  | O-ring                 | 1      |
| 5  | O-ring                 | 1      |
| 6  | Spring                 | 1      |
| 7  | Diverter handle cap    | 1      |
| 8  | Diverter handle        | 1      |
| 9  | screw                  | 1      |
| 10 | indice cap             | 1      |
| 11 | On/Off handle          | 1      |
| 12 | Collor                 | 1      |
| 13 | Cartridge locking nut  | 1      |
| 14 | 35mm Cartridge         | 1      |
| 15 | Fitting Screw          | 2 pack |
| 16 | Screw Nut              | 2      |
| 17 | G1/2 Flexi Tail        | 2      |
| 18 | Base Bracket           | 1      |
| 19 | Pipe                   | 2      |
| 20 | Base Plate             | 1      |
| 21 | Base Plate washer      | 1      |
| 22 | Brass Body             | 1      |
| 23 | M28 Aerator            | 1      |
| 24 | Stainless Steel Filter | 1      |
| 25 | Washer                 | 1      |
| 26 | O-ring                 | 1      |
| 27 | Сар                    | 1      |
| 28 | O-ring                 | 1      |
| 29 | Outlet connector       | 1      |
| 30 | O-ring                 | 1      |
| 31 | Handset holder         | 1      |
| 32 | screw                  | 2      |
| 33 | Hose connector         | 1      |
| 34 | O-ring                 | 1      |
| 35 | 1.5M hose              | 1      |
| 36 | Handset                | 1      |
|    |                        | •      |