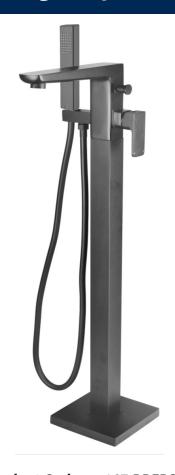

### **Bedgebury Freestanding Bath Shower Mixer** (Chrome)

**Product Code:** 167.BBFBSMGM

**Construction:** Brass Body; Brass Standpipe;

Zinc-alloy Handle; Stainless

steel Base plate

Finish: Matt Grey

Water Pressure: Min. 0.5 bar (handset), 1.5 bar

### 167.BBFBSMGM