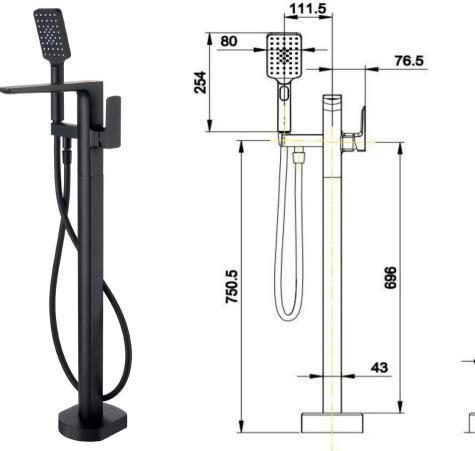

## Bedgebury Freestanding Bath Shower Mixer (Matt Black)

| Product Code:        | 167.BBFBSMBL                                                                                         | Diverter:  | Integrated pull and lock diverter a shower hose inlet                                     |  |  |  |
|----------------------|------------------------------------------------------------------------------------------------------|------------|-------------------------------------------------------------------------------------------|--|--|--|
| <b>Construction:</b> | Brass Body, Zinc-alloy Handle                                                                        |            |                                                                                           |  |  |  |
| Finishes:            | Matt Black                                                                                           | Aerator:   | Neoperl spout aerator                                                                     |  |  |  |
| Water Pressure:      | Min. 0.5 bar (handset)<br>2.0 bar (spout), Max. 6.0 bar                                              | Fitting:   | M10 x 1*G <sup>3</sup> / <sub>4</sub> " BSP Female Flexible inlet connection hoses, 750mm |  |  |  |
| Plumbing<br>Systems: | Suitable for all plumbing systems, Hot and Cold water                                                | Packaging: | 94 x 34.5 x 52cm/carton (2 boxes),<br>Dimension: 92.5 x 33 x 25cm;<br>Weight: 8.25Kg/box  |  |  |  |
|                      | pressure preferably balanced<br>Max. supply pressure differential<br>requirement no greater than 5:1 | Guarantee: | 10 years against<br>manufacturing faults<br>(Excluding serviceable parts)                 |  |  |  |
| Cartridge:           | Ceramic disc cartridge                                                                               | Additional | Supplied with Matt Plack smooth                                                           |  |  |  |

Information: Supplied with Matt Black smooth PVC 1.5m shower hose and 3 modes

ABS handset