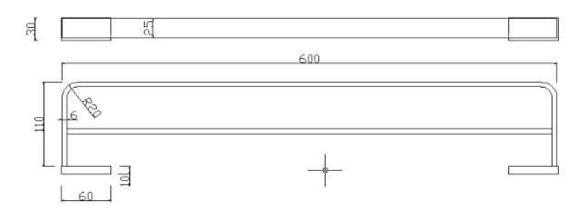

## **Bedgebury Double Towel Bar**

Brushed Brass: 167.BBDTBBB

Product Chrome: 167.BBDTB

Codes: Matt Black: 167.BBDTBBL

Brushed Brass: 167.BBDTBBB Gunmetal: 167.BBDTBGM

Standards: Complies with BS5412, BS EN200

**Packaging:** 66.5 x 31.5 x 56cm/carton (20 boxes),

Dimension: 64 x 15 x 6cm/box

Weight: 1.10kg/box

Guarantee: 1 year against

manufacturing faults (Excluding

ceramic or glass parts)

All dimensions are in milimetres unless otherwise stated. The information contained on this page was correct at date of issue. Fitting dimensions are provided as a guide only. Some variation may occur due to manufacturing tolerances. We pursue a policy of continuing improvement in design and performance of our products and so reserve the right to change specifications without prior notice.