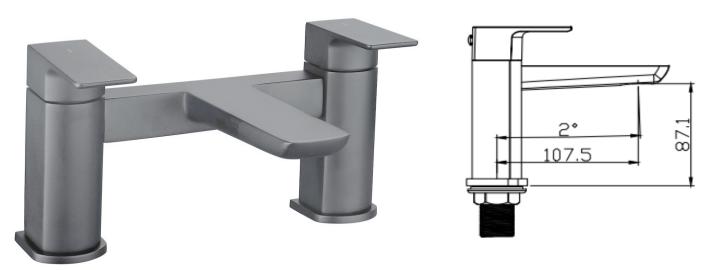

## **Bedgebury Deck Mounted Bath Filler** (Excl. Waste)

**Product Code:** Gunmetal 167.BBDMBFGM

**Construction:** Brass Body, Zinc-alloy handles

Water Pressure: Min. 0.5 bar, Max. 6.0 bar

**Plumbing** Suitable for all plumbing

**Systems:** systems, hot and cold water

pressure preferably balanced Max. supply pressure differential requirement no greater than 5:1

**Standards:** Complies with BS5412, BS EN200

**Cartridge:** ½ turn G3/4"ceramic disc valves

**Aerator:** Neoperl spout aerator

**Fitting:** Brass G¾" BSP tails

**Packaging:** 42 x 26.5 x 35cm / carton (4

boxes). Weight: 2.6Kg / box

**Guarantee:** 10 years against manufacturers

faults (Excl. serviceable parts)

All dimensions are in milimetres unless otherwise stated. The information contained on this page was correct at date of issue. Fitting dimensions are provided as a guide only. Some variation may occur due to manufacturing tolerances. We pursue a policy of continuing improvement in design and performance of our products and so reserve the right to change specifications without prior notice.