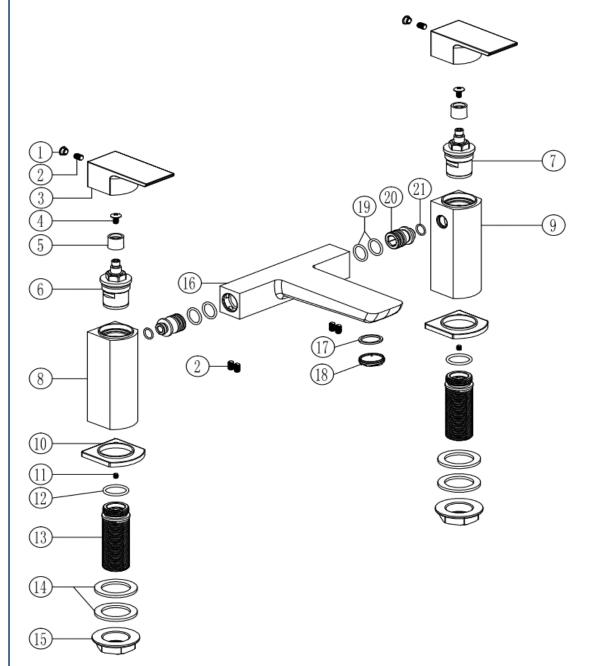

# 167.BBDMBFGM

### THE TUNBRIDGE WELLS

Brassware Co.

| No. | DESCRIPTION         | QTY | No. | DESCRIPTION           | QTY |
|-----|---------------------|-----|-----|-----------------------|-----|
| 1   | Dia. 6.8 COVER CAP  | 2   | 12  | 31*2 O-RING           | 2   |
| 2   | M5*8 GRUB SCREW     | 2   | 13  | G3/4" BSP TAIL        | 2   |
| 3   | HANDLE              | 2   | 14  | 3/4" WASHERS          | 2   |
| 4   | 4*9 SCREW           | 2   | 15  | 3/4" PLASTIC LOCK NUT | 2   |
| 5   | INSERT              | 2   | 16  | SPOUT BODY            | 1   |
| 6   | 3/4" HOT CARTRIDGE  | 1   | 17  | AERATOR WASHER        | 1   |
| 7   | 3/4" COLD CARTRIDGE | 1   | 18  | M24*1 AERATOR         | 1   |
| 8   | HOT PILLAR          | 1   | 19  | 18*2 O-RING           | 4   |
| 9   | COLD PILLAR         | 1   | 20  | CONNECTOR             | 2   |
| 10  | BASE PLATE          | 2   | 21  | 12*2 O-RING           | 2   |
| 11  | M4*8 GRUB SCREW     | 2   |     |                       |     |