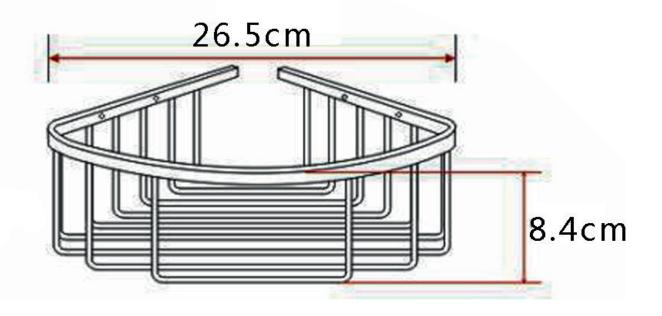

## **Bedgebury Deep Corner Basket** (Matt Brushed Brass)

**Product** 

**Code:** 167.BBDCBMBB

**Finishes:** Matt Brushed Brass

Standards: Complies with BS5412, BS EN200

**Packaging:** 47.5 x 47.5 x 47cm/carton (20 boxes),

Dimension: 24.5 x 22.5 x 6.5cm/box;

Weight: 0.615Kg / box

**Guarantee:** 1 year against

manufacturing faults

(Excluding serviceable parts)

All dimensions are in milimetres unless otherwise stated. The information contained on this page was correct at date of issue. Fitting dimensions are provided as a guide only. Some variation may occur due to manufacturing tolerances. We pursue a policy of continuing improvement in design and performance of our products and so reserve the right to change specifications without prior notice.