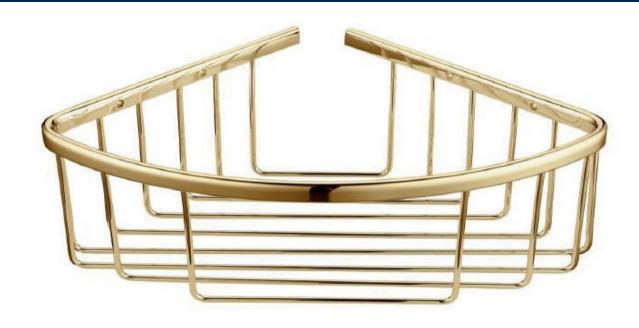

## **Bedgebury Deep Corner Basket** (Matt Brushed Brass)

**Product** 

**Code:** 167.BBDCBMBB

**Finishes:** Matt Brushed Brass

Standards: Complies with BS5412, BS EN200

**Packaging:** 47.5 x 47.5 x 47cm/carton (20 boxes),