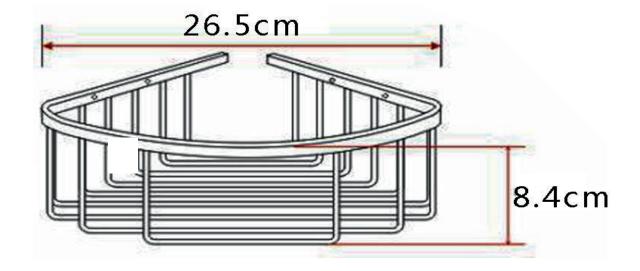

## **Bedgebury Deep Corner Basket** (Matt Black)

**Product** 

Code: 167.BBDCBBL

**Finishes:** Matt Black

**Standards:** Complies with BS5412, BS EN200

**Packaging:** 47.5 x 47.5 x 47cm/carton (20 boxes),

Dimension: 24.5 x 22.5 x 6.5cm/box;

Weight: 0.615Kg / box

**Guarantee:** 1 year against

manufacturing faults

(Excluding serviceable parts)

All dimensions are in milimetres unless otherwise stated. The information contained on this page was correct at date of issue. Fitting dimensions are provided as a guide only. Some variation may occur due to manufacturing tolerances. We pursue a policy of continuing improvement in design and performance of our products and so reserve the right to change specifications without prior notice.