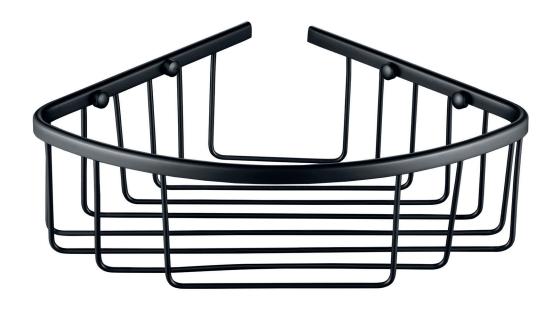

## **Bedgebury Deep Corner Basket** (Matt Black)

**Product** 

Code: 167.BBDCBBL

**Finishes:** Matt Black

**Standards:** Complies with BS5412, BS EN200

**Packaging:** 47.5 x 47.5 x 47cm/carton (20 boxes),

Dimension: 24.5 x 22.5 x 6.5cm/box;