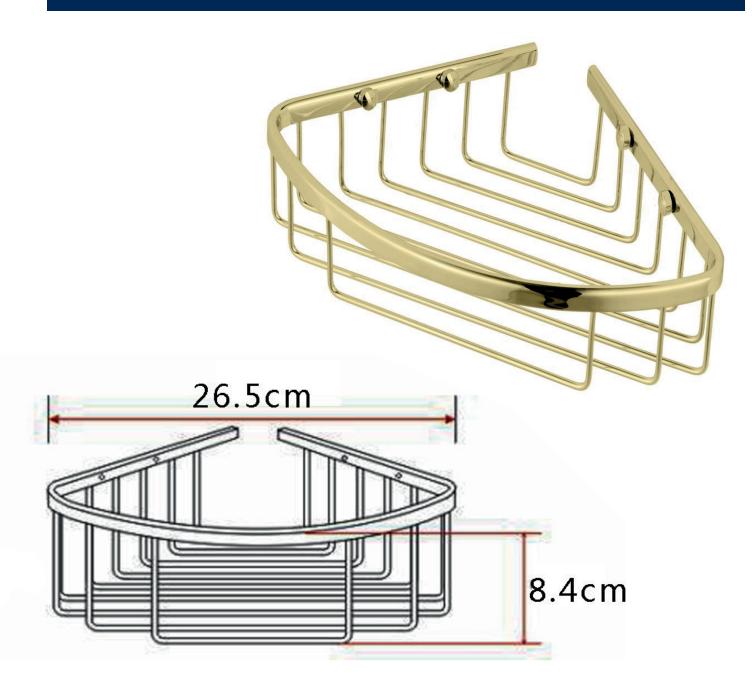

## Bedgebury Deep Corner Basket (Brushed Brass)

| Pr        | 'od | lue | ct |
|-----------|-----|-----|----|
| <b>FI</b> | UU  | IU  |    |

**Code:** 167.BBDCBBB

Finishes: Brushed Brass

Standards: Complies with BS5412, BS EN200