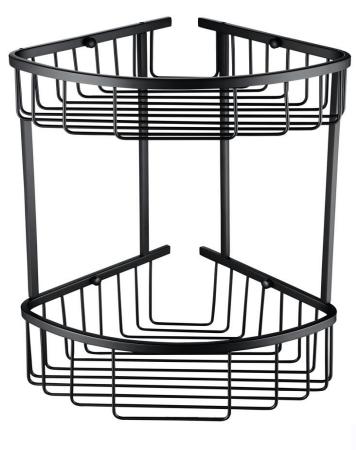

## Bedgebury Deep Double Corner Basket (Black)

## Product

- Code: 167.BBDBCBBL
- Finish: Matt Black
- **Standards:** Complies with BS5412, BS EN200

Packaging: 113 x 45 x 40.5cm/carton (10 boxes), Dimension: 26 x 22.5 x 36cm/box; Weight: 1.75Kg / box