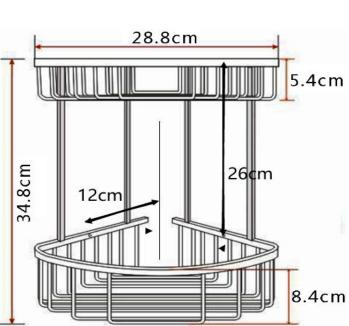

## Bedgebury Deep Double Corner Basket (Black)

## Product

- Code: 167.BBDBCBBL
- Finish: Matt Black
- **Standards:** Complies with BS5412, BS EN200

Packaging: 113 x 45 x 40.5cm/carton (10 boxes), Dimension: 26 x 22.5 x 36cm/box; Weight: 1.75Kg / box