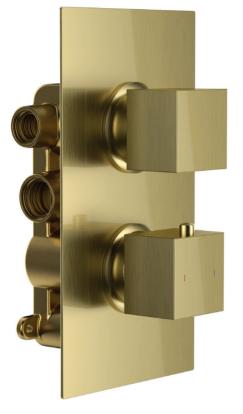

## 167.BB2TSVBB Bedgebury Square Thermostatic Shower Valve

## Double Outlet, Two Controls, Concealed Thermostatic Mixer Valve

| Product Code:        | Brushed Brass 167.BB2TSVBB                                                                  | Fitting:                   | Inlet: Two Brass G3/4" BSP Female thread (Hot                                                                  |  |  |
|----------------------|---------------------------------------------------------------------------------------------|----------------------------|----------------------------------------------------------------------------------------------------------------|--|--|
| Construction:        | Brass Body (CC757S)<br>equivalent to EN CuZn39Pb2AI-C;<br>SS201 Stainless steel face plate; |                            | and Cold) Outlet: Two Brass G1/2" BSP Female thread                                                            |  |  |
|                      | Zinc-alloy handles                                                                          | Check Valve:               | DN20 check valve                                                                                               |  |  |
| Finishes:            | Brass: Brushed Brass                                                                        |                            |                                                                                                                |  |  |
| Water<br>Pressure:   | Min. 0.5 bar Max 5.0 bar                                                                    | Packaging:                 | 39 x 29 x 33cm / carton (4 boxes)<br>Dimension: 37.5 x 13.5 x 15.5cm / box<br>Weight: 2.50Kg / box             |  |  |
| Plumbing<br>Systems: | Suitable for all plumbing systems,<br>hot and cold water pressure preferably                | Guarantee:                 | 10 years against manufacturing faults (excluding serviceable parts)                                            |  |  |
|                      | balanced Max. supply pressure differential requirement no greater than 5:1                  | Additional<br>Information: | 1. Temperature: Pre-set 38°C, with push button                                                                 |  |  |
| Standards:           | Complies with BSEN 1111 - WRAS approved                                                     |                            | override to 48°C<br>2. Automatic shut off in the event of hot or                                               |  |  |
| Cartridge:           | Thermostatic cartridge & integrated ceramic disc valve diverter                             |                            | cold water supply failure<br>3. Easy accessible check valve<br>4. Horizontal or vertical installation possible |  |  |