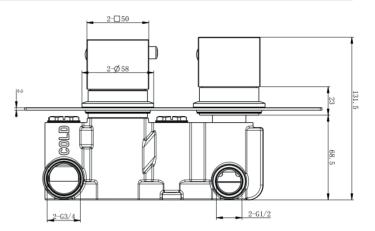

## Double Outlet, Two Controls, Concealed Thermostatic Mixer Valve

| Product Code:        | Brushed Brass 167.BB2TSVBB                                                                  | Fitting:                   | Inlet: Two Brass G3/4" BSP Female thread (Hot                                                                  |  |  |
|----------------------|---------------------------------------------------------------------------------------------|----------------------------|----------------------------------------------------------------------------------------------------------------|--|--|
| Construction:        | Brass Body (CC757S)<br>equivalent to EN CuZn39Pb2AI-C;<br>SS201 Stainless steel face plate; |                            | and Cold) Outlet: Two Brass G1/2" BSP Female thread                                                            |  |  |
|                      | Zinc-alloy handles                                                                          | Check Valve:               | DN20 check valve                                                                                               |  |  |
| Finishes:            | Brass: Brushed Brass                                                                        |                            |                                                                                                                |  |  |
| Water<br>Pressure:   | Min. 0.5 bar Max 5.0 bar                                                                    | Packaging:                 | 39 x 29 x 33cm / carton (4 boxes)<br>Dimension: 37.5 x 13.5 x 15.5cm / box<br>Weight: 2.50Kg / box             |  |  |
| Plumbing<br>Systems: | Suitable for all plumbing systems,<br>hot and cold water pressure preferably                | Guarantee:                 | 10 years against manufacturing faults (excluding serviceable parts)                                            |  |  |
|                      | balanced Max. supply pressure differential requirement no greater than 5:1                  | Additional<br>Information: | 1. Temperature: Pre-set 38°C, with push button                                                                 |  |  |
| Standards:           | Complies with BSEN 1111 - WRAS approved                                                     |                            | override to 48°C<br>2. Automatic shut off in the event of hot or                                               |  |  |
| Cartridge:           | Thermostatic cartridge & integrated ceramic disc valve diverter                             |                            | cold water supply failure<br>3. Easy accessible check valve<br>4. Horizontal or vertical installation possible |  |  |

All dimensions are in milimetres unless otherwise stated. The information contained on this page was correct at date of issue. Fitting dimensions are provided as a guide only. Some variation may occur due to manufacturing tolerances. We pursue a policy of continuing improvement in design and performance of our products and so reserve the right to change specifications without prior notice.