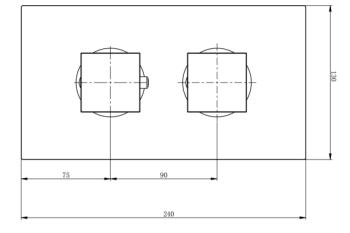

## Double Outlet, Two Controls, Concealed Thermostatic Mixer Valve

| Product Code:        | Brushed Brass 167.BB2TSVBB                                                                  | Fitting:                   | Inlet: Two Brass G3/4" BSP Female thread (Hot                                                                  |  |  |
|----------------------|---------------------------------------------------------------------------------------------|----------------------------|----------------------------------------------------------------------------------------------------------------|--|--|
| Construction:        | Brass Body (CC757S)<br>equivalent to EN CuZn39Pb2AI-C;<br>SS201 Stainless steel face plate; |                            | and Cold) Outlet: Two Brass G1/2" BSP Female thread                                                            |  |  |
|                      | Zinc-alloy handles                                                                          | Check Valve:               | DN20 check valve                                                                                               |  |  |
| Finishes:            | Brass: Brushed Brass                                                                        |                            |                                                                                                                |  |  |
| Water<br>Pressure:   | Min. 0.5 bar Max 5.0 bar                                                                    | Packaging:                 | 39 x 29 x 33cm / carton (4 boxes)<br>Dimension: 37.5 x 13.5 x 15.5cm / box<br>Weight: 2.50Kg / box             |  |  |
| Plumbing<br>Systems: | Suitable for all plumbing systems,<br>hot and cold water pressure preferably                | Guarantee:                 | 10 years against manufacturing faults (excluding serviceable parts)                                            |  |  |
|                      | balanced Max. supply pressure differential requirement no greater than 5:1                  | Additional<br>Information: | 1. Temperature: Pre-set 38°C, with push button                                                                 |  |  |
| Standards:           | Complies with BSEN 1111 - WRAS approved                                                     |                            | override to 48°C<br>2. Automatic shut off in the event of hot or                                               |  |  |
| Cartridge:           | Thermostatic cartridge & integrated ceramic disc valve diverter                             |                            | cold water supply failure<br>3. Easy accessible check valve<br>4. Horizontal or vertical installation possible |  |  |

All dimensions are in milimetres unless otherwise stated. The information contained on this page was correct at date of issue. Fitting dimensions are provided as a guide only. Some variation may occur due to manufacturing tolerances. We pursue a policy of continuing improvement in design and performance of our products and so reserve the right to change specifications without prior notice.