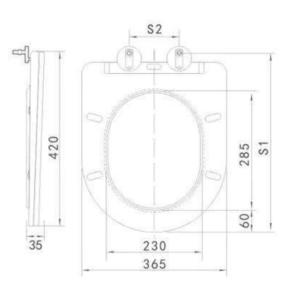

## **134.ASCSN** Annabel Round Slim Soft Close Seat

S1: 390 - 450mm / S2: 95 - 155mm

| Product Code: | 134.ASCSN                  |
|---------------|----------------------------|
| Size:         | 420 x 365 x 35mm           |
| Weight:       | 3 Kg                       |
| Material:     | UF                         |
| Soft Close:   | Yes                        |
| Colour:       | White                      |
| Hinges:       | Stainless steel            |
| Fixing:       | One button install/release |

All dimensions are in milimetres unless otherwise stated. The information contained on this page was correct at date of issue. Fitting dimensions are provided as a guide only. Some variation may occur due to manufacturing tolerances. We pursue a policy of continuing improvement in design and performance of our products and so reserve the right to change specifications without prior notice.