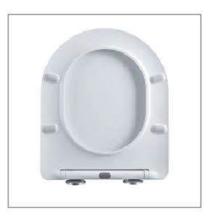

## **134.ASCSN** Annabel Round Slim Soft Close Seat

S1: 390 - 450mm / S2: 95 - 155mm

| Product Code: | 134.ASCSN                  |
|---------------|----------------------------|
| Size:         | 420 x 365 x 35mm           |
| Weight:       | 3 Kg                       |
| Material:     | UF                         |
| Soft Close:   | Yes                        |
| Colour:       | White                      |
| Hinges:       | Stainless steel            |
| Fixing:       | One button install/release |