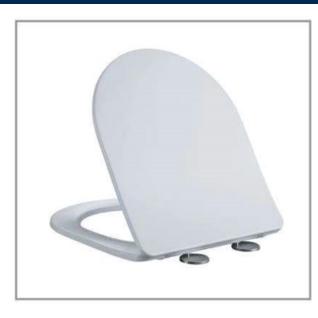

## **134.ASCSN** Annabel Round Slim Soft Close Seat

S1: 390 - 450mm / S2: 95 - 155mm

| Product Code: | 134.ASCSN                  |
|---------------|----------------------------|
| Size:         | 420 x 365 x 35mm           |
| Weight:       | 3 Kg                       |
| Material:     | UF                         |
| Soft Close:   | Yes                        |
| Colour:       | White                      |
| Hinges:       | Stainless steel            |
| Fixing:       | One button install/release |