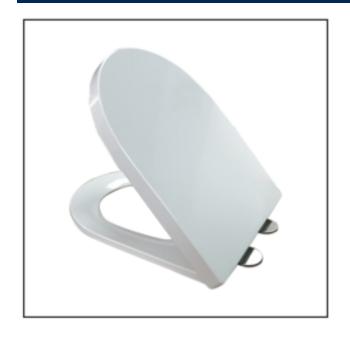

## 134.ARSCS Annabel Round Wrap Over Soft Close Seat

S1: 430 - 480mm / S2: 130 - 170mm

**Product Code:** 134.ARSCS

**Size:** 430 x 360 x 25mm

Weight: 3 Kg
Material: UF

**Soft Close:** Yes

Colour: White

**Hinges:** Stainless steel