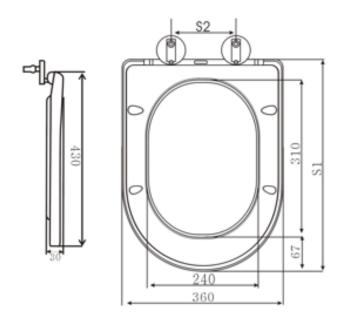

## 134.ARSCS Annabel Round Wrap Over Soft Close Seat

S1: 430 - 480mm / S2: 130 - 170mm

**Product Code:** 134.ARSCS

**Size:** 430 x 360 x 25mm

Weight: 3 Kg
Material: UF

**Soft Close:** Yes

Colour: White

**Hinges:** Stainless steel

**Fixing:** One button install/release

All dimensions are in milimetres unless otherwise stated. The information contained on this page was correct at date of issue. Fitting dimensions are provided as a guide only. Some variation may occur due to manufacturing tolerances. We pursue a policy of continuing improvement in design and performance of our products and so reserve the right to change specifications without prior notice.