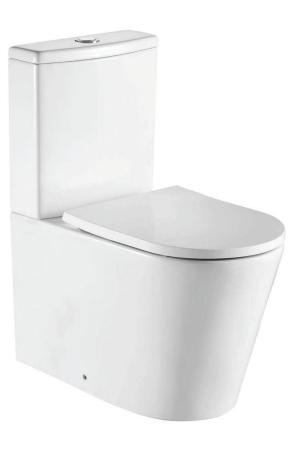

## Ariel Rimless Close Coupled Closed Back WC

Artesan®

| Codes:     | Ariel close coupled<br>closed back pan (134.ARPANC)<br>+ Artesan Cistern (134.ACISC)                                                      |
|------------|-------------------------------------------------------------------------------------------------------------------------------------------|
| Flushing:  | Top dual flush push button<br>— 4.5/3 Ltr                                                                                                 |
| Material:  | Vitreous china                                                                                                                            |
| Weight:    | 41kg combined                                                                                                                             |
| Colour:    | White                                                                                                                                     |
| Technical: | Rimless pan, WRAS approved fittings                                                                                                       |
| Note:      | Seat sold separately, suitable for use with<br>Artesan slim soft close seat (134.ACSCN)<br>or Artesan wrap soft close seat<br>(134.ARSCS) |