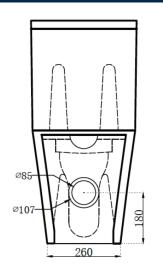

## Ariel Rimless Close Coupled Closed Back WC

Artesan®

| Codes:     | Ariel close coupled<br>closed back pan (134.ARPANC)<br>+ Artesan Cistern (134.ACISC)                                                      |
|------------|-------------------------------------------------------------------------------------------------------------------------------------------|
| Flushing:  | Top dual flush push button<br>— 4.5/3 Ltr                                                                                                 |
| Material:  | Vitreous china                                                                                                                            |
| Weight:    | 41kg combined                                                                                                                             |
| Colour:    | White                                                                                                                                     |
| Technical: | Rimless pan, WRAS approved fittings                                                                                                       |
| Note:      | Seat sold separately, suitable for use with<br>Artesan slim soft close seat (134.ACSCN)<br>or Artesan wrap soft close seat<br>(134.ARSCS) |