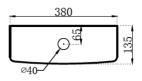

## Ariel Rimless Close Coupled Closed Back WC

Artesan®

| Codes:     | Ariel close coupled<br>closed back pan (134.ARPANC)<br>+ Artesan Cistern (134.ACISC)                                                      |
|------------|-------------------------------------------------------------------------------------------------------------------------------------------|
| Flushing:  | Top dual flush push button<br>— 4.5/3 Ltr                                                                                                 |
| Material:  | Vitreous china                                                                                                                            |
| Weight:    | 41kg combined                                                                                                                             |
| Colour:    | White                                                                                                                                     |
| Technical: | Rimless pan, WRAS approved fittings                                                                                                       |
| Note:      | Seat sold separately, suitable for use with<br>Artesan slim soft close seat (134.ACSCN)<br>or Artesan wrap soft close seat<br>(134.ARSCS) |