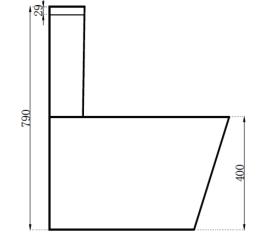

## Ariel Rimless Close Coupled Closed Back WC

Artesan®

| Codes:     | Ariel close coupled<br>closed back pan (134.ARPANC)<br>+ Artesan Cistern (134.ACISC)                                                      |
|------------|-------------------------------------------------------------------------------------------------------------------------------------------|
| Flushing:  | Top dual flush push button<br>— 4.5/3 Ltr                                                                                                 |
| Material:  | Vitreous china                                                                                                                            |
| Weight:    | 41kg combined                                                                                                                             |
| Colour:    | White                                                                                                                                     |
| Technical: | Rimless pan, WRAS approved fittings                                                                                                       |
| Note:      | Seat sold separately, suitable for use with<br>Artesan slim soft close seat (134.ACSCN)<br>or Artesan wrap soft close seat<br>(134.ARSCS) |