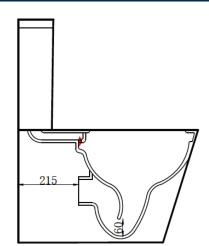

## Ariel Rimless Close Coupled Closed Back WC

Artesan®

| Codes:     | Ariel close coupled<br>closed back pan (134.ARPANC)<br>+ Artesan Cistern (134.ACISC)                                                      |
|------------|-------------------------------------------------------------------------------------------------------------------------------------------|
| Flushing:  | Top dual flush push button<br>— 4.5/3 Ltr                                                                                                 |
| Material:  | Vitreous china                                                                                                                            |
| Weight:    | 41kg combined                                                                                                                             |
| Colour:    | White                                                                                                                                     |
| Technical: | Rimless pan, WRAS approved fittings                                                                                                       |
| Note:      | Seat sold separately, suitable for use with<br>Artesan slim soft close seat (134.ACSCN)<br>or Artesan wrap soft close seat<br>(134.ARSCS) |