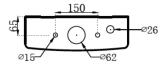

## Ariel Rimless Close Coupled Closed Back WC

Artesan®

| Codes:     | Ariel close coupled<br>closed back pan (134.ARPANC)<br>+ Artesan Cistern (134.ACISC)                                                      |
|------------|-------------------------------------------------------------------------------------------------------------------------------------------|
| Flushing:  | Top dual flush push button<br>— 4.5/3 Ltr                                                                                                 |
| Material:  | Vitreous china                                                                                                                            |
| Weight:    | 41kg combined                                                                                                                             |
| Colour:    | White                                                                                                                                     |
| Technical: | Rimless pan, WRAS approved fittings                                                                                                       |
| Note:      | Seat sold separately, suitable for use with<br>Artesan slim soft close seat (134.ACSCN)<br>or Artesan wrap soft close seat<br>(134.ARSCS) |