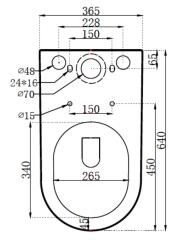

## Ariel Rimless Close Coupled Closed Back WC

Artesan®

| Codes:     | Ariel close coupled<br>closed back pan (134.ARPANC)<br>+ Artesan Cistern (134.ACISC)                                                      |
|------------|-------------------------------------------------------------------------------------------------------------------------------------------|
| Flushing:  | Top dual flush push button<br>— 4.5/3 Ltr                                                                                                 |
| Material:  | Vitreous china                                                                                                                            |
| Weight:    | 41kg combined                                                                                                                             |
| Colour:    | White                                                                                                                                     |
| Technical: | Rimless pan, WRAS approved fittings                                                                                                       |
| Note:      | Seat sold separately, suitable for use with<br>Artesan slim soft close seat (134.ACSCN)<br>or Artesan wrap soft close seat<br>(134.ARSCS) |