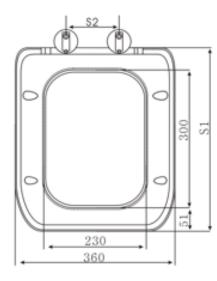

## 134.ACHSCS Annabel Square Wrap Over Soft Close Seat

S1: 420 - 480 / S2: 130 - 170mm

**Product Code:** 134.ACHSCS

**Size:** 420 x 360 x 25mm

Weight: 3 Kg

Material: UF

**Soft Close:** Yes

**Colour:** White

**Hinges:** Stainless steel

**Fixing:** One button install/release

All dimensions are in milimetres unless otherwise stated. The information contained on this page was correct at date of issue. Fitting dimensions are provided as a guide only. Some variation may occur due to manufacturing tolerances. We pursue a policy of continuing improvement in design and performance of our products and so reserve the right to change specifications without prior notice.