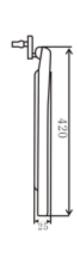

## 134.ACHSCS Annabel Square Wrap Over Soft Close Seat

S1: 420 - 480 / S2: 130 - 170mm

**Product Code:** 134.ACHSCS

**Size:** 420 x 360 x 25mm

Weight: 3 Kg

Material: UF

**Soft Close:** Yes

**Colour:** White