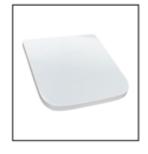

## 134.ACHSCS Annabel Square Wrap Over Soft Close Seat

S1: 420 - 480 / S2: 130 - 170mm

**Product Code:** 134.ACHSCS

**Size:** 420 x 360 x 25mm

Weight: 3 Kg

Material: UF

**Soft Close:** Yes

**Colour:** White

**Hinges:** Stainless steel

**Fixing:** One button install/release

All dimensions are in milimetres unless otherwise stated. The information contained on this page was correct at date of issue. Fitting dimensions are provided as a guide only. Some variation may occur due to manufacturing tolerances. We pursue a policy of continuing improvement in design and performance of our products and so reserve the right to change specifications without prior notice.