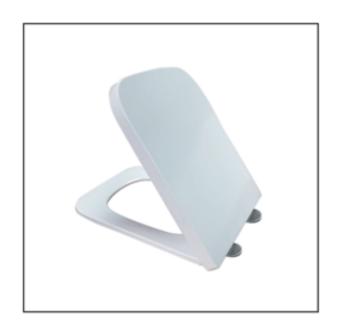

## 134.ACHSCS Annabel Square Wrap Over Soft Close Seat

S1: 420 - 480 / S2: 130 - 170mm

**Product Code:** 134.ACHSCS

**Size:** 420 x 360 x 25mm

Weight: 3 Kg

Material: UF

**Soft Close:** Yes

**Colour:** White