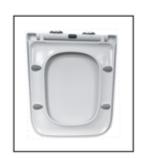

## 134.ACHSCS Annabel Square Wrap Over Soft Close Seat

S1: 420 - 480 / S2: 130 - 170mm

**Product Code:** 134.ACHSCS

**Size:** 420 x 360 x 25mm

Weight: 3 Kg

Material: UF

**Soft Close:** Yes

**Colour:** White

**Hinges:** Stainless steel

**Fixing:** One button install/release

All dimensions are in milimetres unless otherwise stated. The information contained on this page was correct at date of issue. Fitting dimensions are provided as a guide only. Some variation may occur due to manufacturing tolerances. We pursue a policy of continuing improvement in design and performance of our products and so reserve the right to change specifications without prior notice.