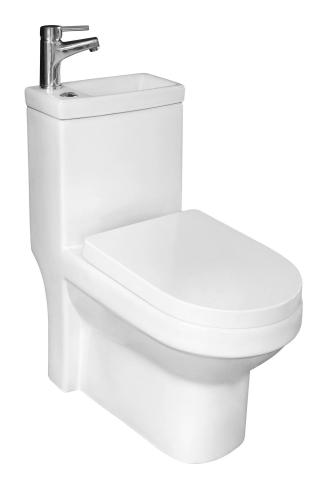

## 134.2|1 **ARTESAN 2 IN 1 BASIN & WC**

**CODE:** 134.211

**FLUSH:** 4.75/2.9 ltr

**TAP HOLE:** 1TH Basin

**SIZE:** 785(H) x 365(W) x 715(D)mm

**WEIGHT:** 50KG

**MATERIAL:** Vitreous

**COLOUR:** China White

**Notes:** Incl. pan, cistern with dual flush

4.75/2.9 litre and fittings

1TH Basin

**Soft Close Seat** 

Excl. tap

Open sides for

left or right waste pipe

Only suitable with horizontal outlet