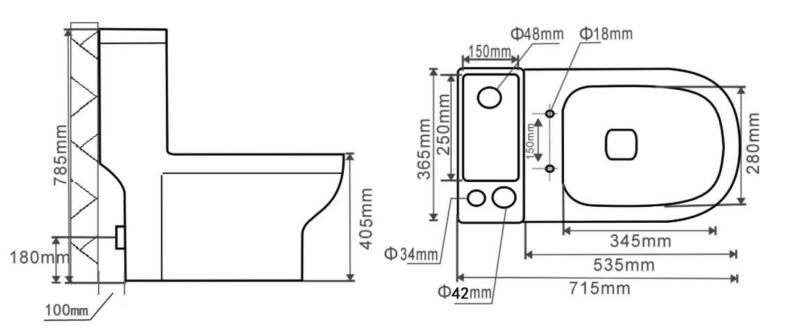

## 134.2|1 **ARTESAN 2 IN 1 BASIN & WC**

**CODE:** 134.211

**FLUSH:** 4.75/2.9 ltr

**TAP HOLE:** 1TH Basin

**SIZE:** 785(H) x 365(W) x 715(D)mm

**WEIGHT:** 50KG

**MATERIAL:** Vitreous

**COLOUR:** China White

**Notes:** Incl. pan, cistern with dual flush

4.75/2.9 litre and fittings

1TH Basin

**Soft Close Seat** 

Excl. tap

Open sides for

left or right waste pipe

Only suitable with horizontal outlet

All dimensions are in milimetres unless otherwise stated. The information contained on this page was correct at date of issue. Fitting dimensions are provided as a guide only. Some variation may occur due to manufacturing tolerances. We pursue a policy of continuing improvement in design and performance of our products and so reserve the right to change specifications without prior notice.