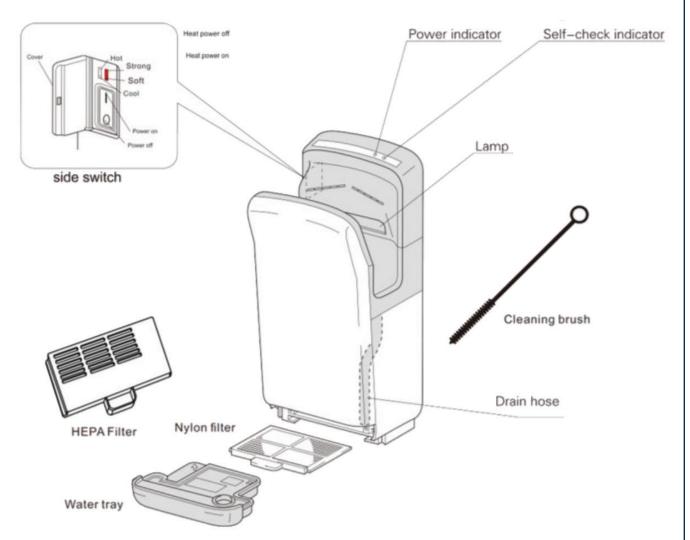

## How to use:

- 1. The hand dryer will start automatically when hands are inserted.
- 2. Slowly move your hands up and down through the air stream for 10 seconds.
- 3. The hand dryer will stop automatically after hands are removed