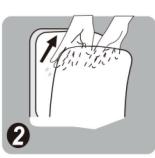

## How to use:

- 1. The hand dryer will start automatically when hands are inserted.
- 2. Slowly move your hands up and down through the air stream for 10 seconds.
- 3. The hand dryer will stop automatically after hands are removed