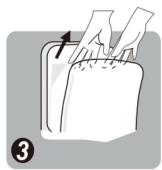

## How to use:

- 1. The hand dryer will start automatically when hands are inserted.
- 2. Slowly move your hands up and down through the air stream for 10 seconds.
- 3. The hand dryer will stop automatically after hands are removed