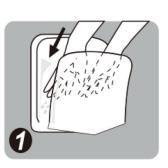

## How to use:

- 1. The hand dryer will start automatically when hands are inserted.
- 2. Slowly move your hands up and down through the air stream for 10 seconds.
- 3. The hand dryer will stop automatically after hands are removed