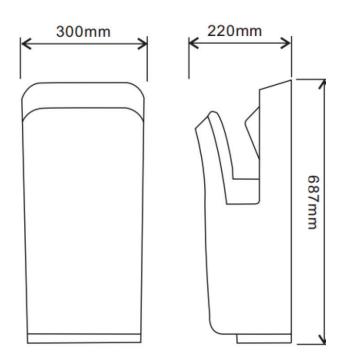

## 128.HDJ\* Jet Blade Hand Dryer

Black: 128.HDJB

**Product Code:** Silver: 128.HDJS

Black: 128.HDJB

**Dimensions:** 687(H) x 300(W) x 220(D)mm

**Voltage:** 110~127V/220~240V/50HZ/60HZ

**Power:** 800W/1900W