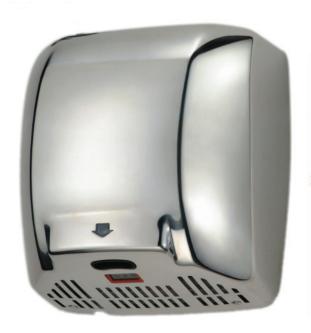

## 128.HDFC6 Future GLX Hand Dryer

**Product Code:** 128.HDFC6

**Dimensions:** 310(H) x 270(W) x 180(D)mm

Finish: Chrome

**Noise Output:** 78 dB(A) at 1 Meter

**Operating** 

Voltage & Power: 220-240 Vac, 50/60 Hz, 1.8 KW