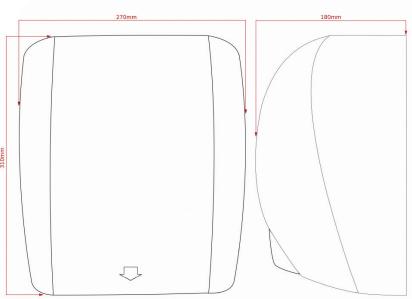

## 128.HDFC6 Future GLX Hand Dryer

**Product Code:** 128.HDFC6

**Dimensions:** 310(H) x 270(W) x 180(D)mm

Finish: Chrome

**Noise Output:** 78 dB(A) at 1 Meter

**Operating** 

Voltage & Power: 220-240 Vac, 50/60 Hz, 1.8 KW