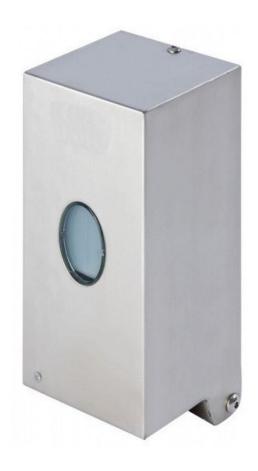

## 128.ASDB **Brushed Stainless Steel Automatic 1 Litre Soap Dispenser**

**Product Code:** 128.ASDB

**Dimensions:** 268(H) x 110(W) x 107(D)mm

Capacity: 1Ltr

- Bulk Fill Soap Dispenser
- 304 Grade Stainless Steel
- Wall Mounted
- Lockable
- Uses standard Liquid Hand Soap, Anti-Bacterial soap and Alcohol Hand Sanitiser (Max 70% alcohol content)
- Requires 6 x AA Batteries
- Automatic touch free dispensing ultra hygienic