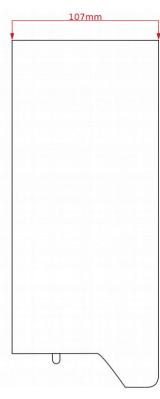

## 128.ASDB **Brushed Stainless Steel Automatic 1 Litre Soap Dispenser**

**Product Code:** 128.ASDB

**Dimensions:** 268(H) x 110(W) x 107(D)mm

Capacity: 1Ltr

- Bulk Fill Soap Dispenser
- 304 Grade Stainless Steel
- Wall Mounted
- Lockable
- Uses standard Liquid Hand Soap, Anti-Bacterial soap and Alcohol Hand Sanitiser (Max 70% alcohol content)
- Requires 6 x AA Batteries
- Automatic touch free dispensing ultra hygienic

All dimensions are in milimetres unless otherwise stated. The information contained on this page was correct at date of issue. Fitting dimensions are provided as a guide only. Some variation may occur due to manufacturing tolerances. We pursue a policy of continuing improvement in design and performance of our products and so reserve the right to change specifications without prior notice.