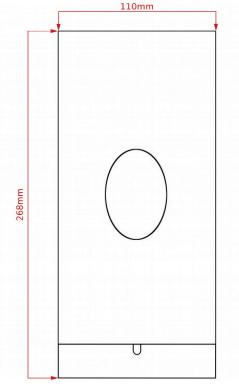

## 128.ASDB **Brushed Stainless Steel Automatic 1 Litre Soap Dispenser**

**Product Code:** 128.ASDB

**Dimensions:** 268(H) x 110(W) x 107(D)mm

Capacity: 1Ltr

- Bulk Fill Soap Dispenser
- 304 Grade Stainless Steel
- Wall Mounted
- Lockable
- Uses standard Liquid Hand Soap, Anti-Bacterial soap and Alcohol Hand Sanitiser (Max 70% alcohol content)
- Requires 6 x AA Batteries
- Automatic touch free dispensing ultra hygienic

All dimensions are in milimetres unless otherwise stated. The information contained on this page was correct at date of issue. Fitting dimensions are provided as a guide only. Some variation may occur due to manufacturing tolerances. We pursue a policy of continuing improvement in design and performance of our products and so reserve the right to change specifications without prior notice.