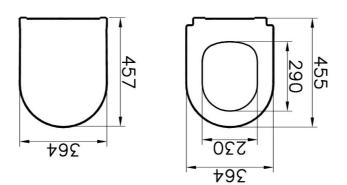

## VitrA

| Name           | Integra WC Seat   | _                         |
|----------------|-------------------|---------------------------|
| Collection     | Integra Round     |                           |
| Height         | 58                |                           |
| Width          | 364               |                           |
| Depth          | 457               |                           |
| Colour         | White             |                           |
| Designer       | VitrA Design Team |                           |
| Hinge Type     | Eccentric         |                           |
| Soft close     | Yes               |                           |
| Certificate    | CE                |                           |
| Brand          | VitrA             |                           |
| Thickness      | Slim              |                           |
| Hinge Material | Metal             | Product Code: 110-003-009 |
|                |                   |                           |