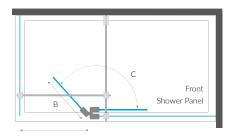

Suitable for use with flat and curved panel enclosures and all ultimate fixing kits

A = Rec min access 500mm

C = 135° rotation stops at optimum position for maximum

#### Fold-Away Hinged Deflector Panel:

Designed to fit neatly behind the front panel when not in use, the 300mm Fold-Away deflector panel stops at a  $45^{\circ}$  angle to the front panel when in use to provide the optimum protection from over-spray. 10mm glass thickness.