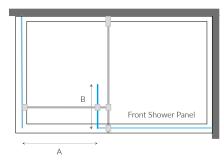

A = Rec min access 500mm

B = 265 mm

# **Fixed Deflector Panel:**

Supplied with fixings to connect to standard fixing kit recess or corner. This 255mm fixed deflector panel provides a 90° angled barrier to prevent splashing outside of the