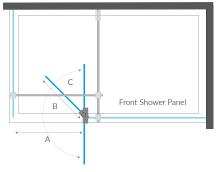

#### A = Rec min access 500mm

- B = 300mm or 400mm
- C = 180° rotation for easy access

#### **Hinged Deflector Panel:**

Available in 300 and 400mm widths in both 8 & 10mm glass thickness, the hinged deflector rotates through 180° for easy access. Featuring heavy duty hinges with crystal clear seals for minimalist appearance. Available in both 8 & 10mm glass thickness and featuring heavy duty hinges and crystal clear vertical seal.