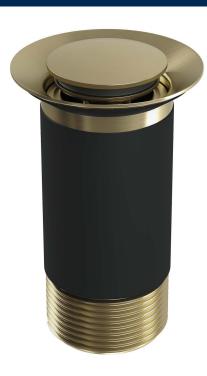

## 09.USBWTOPFIX\*\* Luxury Top Fix Basin Waste (unslotted)

**Chrome** 

**Matt Black** 

**Brushed Brass** 

**Product Codes:** Chrome: 09.USBWTOPFIX

Matt Black: 09.USBWTOPFIXBL

**Brushed Brass:** 09.USBWTOPFIXBB

**Gunmetal Grey**: 09.USBWTOPFIXGM

**Construction:** Stainless steel

Waste Type: Click-clack push button

Outlet thread size:  $32 \text{mm} (1^{1}/4)$ 

**Connection type:** Male thread

**Guarantee:** 1 year against manufacturing faults