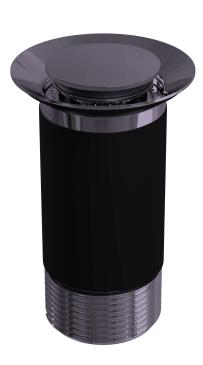

## 09.USBWTOPFIX\*\* Luxury Top Fix Basin Waste (unslotted)

**Chrome** 

**Matt Black** 

**Brushed Brass** 

**Product Codes:** Chrome: 09.USBWTOPFIX

Matt Black: 09.USBWTOPFIXBL

**Brushed Brass:** 09.USBWTOPFIXBB

**Gunmetal Grey**: 09.USBWTOPFIXGM

**Construction:** Stainless steel

Waste Type: Click-clack push button

Outlet thread size:  $32 \text{mm} (1^{1}/4)$ 

**Connection type:** Male thread

**Guarantee:** 1 year against manufacturing faults