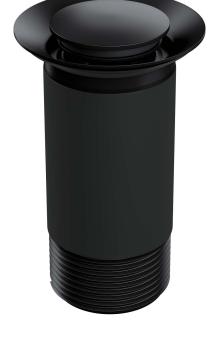

## 09.USBWTOPFIX\*\* Luxury Top Fix Basin Waste (unslotted)

**Chrome** 

**Matt Black** 

**Brushed Brass** 

**Product Codes:** Chrome: 09.USBWTOPFIX

Matt Black: 09.USBWTOPFIXBL

**Brushed Brass:** 09.USBWTOPFIXBB

**Gunmetal Grey**: 09.USBWTOPFIXGM

**Construction:** Stainless steel

Waste Type: Click-clack push button

Outlet thread size:  $32 \text{mm} (1^{1}/4)$ 

**Connection type:** Male thread

**Guarantee:** 1 year against manufacturing faults