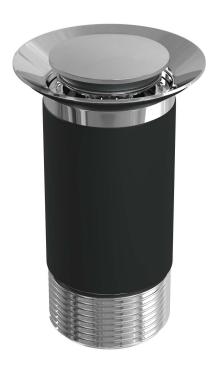

## 09.USBWTOPFIX\*\* Luxury Top Fix Basin Waste (unslotted)

**Chrome** 

**Matt Black** 

**Brushed Brass** 

**Product Codes:** Chrome: 09.USBWTOPFIX

Matt Black: 09.USBWTOPFIXBL

**Brushed Brass:** 09.USBWTOPFIXBB

**Gunmetal Grey**: 09.USBWTOPFIXGM

**Construction:** Stainless steel

Waste Type: Click-clack push button

Outlet thread size:  $32 \text{mm} (1^{1}/4)$ 

**Connection type:** Male thread

**Guarantee:** 1 year against manufacturing faults