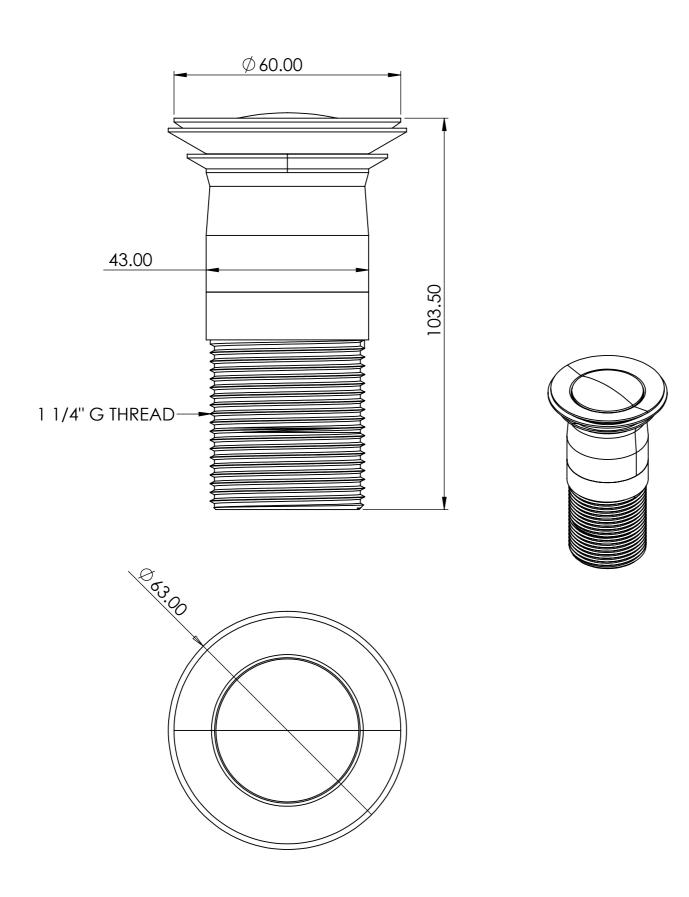

## 09.USBWTOPFIX\*\* Luxury Top Fix Basin Waste (unslotted)

**Chrome** 

**Matt Black** 

**Brushed Brass** 

**Product Codes:** Chrome: 09.USBWTOPFIX

Matt Black: 09.USBWTOPFIXBL

**Brushed Brass:** 09.USBWTOPFIXBB

**Gunmetal Grey**: 09.USBWTOPFIXGM

**Construction:** Stainless steel

Waste Type: Click-clack push button

Outlet thread size:  $32 \text{mm} (1^{1}/4)$ 

**Connection type:** Male thread

**Guarantee:** 1 year against manufacturing faults

|           |      |            |                 | DO NOT SCALE DRAWING                                         | REVISION:    | 1  |
|-----------|------|------------|-----------------|--------------------------------------------------------------|--------------|----|
|           |      |            |                 | UNLESS OTHERWISE SPECIFIED:<br>DIMENSIONS ARE IN MILLIMETERS |              |    |
|           | NAME | DATE       | TITLE:          | DAON LINIOLOTTED                                             |              |    |
| DRAWN     | Liam | 08/02/2024 |                 |                                                              |              |    |
| CHK'D     |      |            | BASIN UNSLOTTED |                                                              |              |    |
| APPV'D    |      |            |                 |                                                              |              |    |
|           |      |            |                 |                                                              |              |    |
| MATERIAL: |      |            | DWG NO.         |                                                              |              | A3 |
| STATED    |      |            |                 |                                                              |              | AS |
|           |      |            |                 |                                                              |              |    |
|           |      |            | SCALE:1:1       | :                                                            | SHEET 2 OF 2 |    |