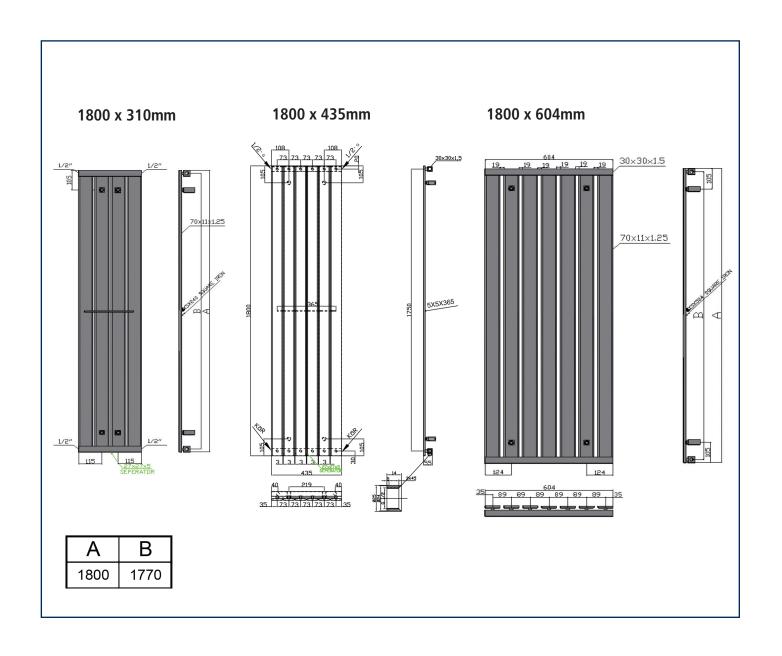

### 02.DNS\*\*\*\* Dunorlan Single

| Code<br>Single | Finish     | Height<br>(mm) | Length<br>(mm) | Depth<br>(mm) | Pipe<br>Centres (mm) | Output<br>(Watts) | Output<br>(BTUs) | Weight<br>(kg) |
|----------------|------------|----------------|----------------|---------------|----------------------|-------------------|------------------|----------------|
| 02.DNS318W     | White      | 1800           | 310            | 55            | 310                  | 550               | 1876             | 14.3           |
| 02.DNS418W     | White      | 1800           | 435            | 55            | 435                  | 877               | 2992             | 21.3           |
| 02.DNS618W     | White      | 1800           | 604            | 55            | 604                  | 934               | 3187             | 28.3           |
| 02.DNS318A     | Anthracite | 1800           | 310            | 55            | 310                  | 550               | 1876             | 14.3           |
| 02.DNS418A     | Anthracite | 1800           | 435            | 55            | 435                  | 877               | 2992             | 21.3           |
| 02.DNS618A     | Anthracite | 1800           | 604            | 55            | 604                  | 934               | 3187             | 28.3           |

All dimensions are in milimetres unless otherwise stated. The information contained on this page was correct at date of issue. Fitting dimensions are provided as a guide only. Some variation may occur due to manufacturing tolerances. We pursue a policy of continuing improvement in design and performance of our products and so reserve the right to change specifications without prior notice.