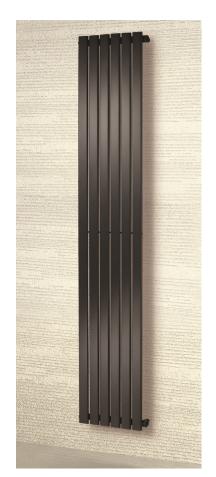

# 02.DNS\*\*\*\*/DND\*\*\*\* **Dunorlan Single or Double Gloss white/Anthracite Radiator**

Single

#### **Features and Benefits**

A perfect solution for any room with limited wall space

Complements square bathroom fixtures and fittings

Sleek and stylish, eyecatching design

Available as single or double White and anthracite finishes