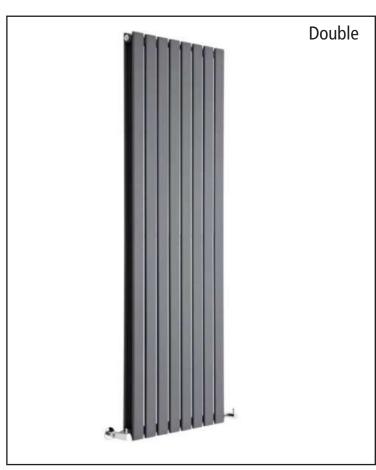

# 02.DNS\*\*\*\*/DND\*\*\*\* **Dunorlan Single or Double Gloss white/Anthracite Radiator**

Single

#### **Features and Benefits**

A perfect solution for any room with limited wall space

Complements square bathroom fixtures and fittings

Sleek and stylish, eyecatching design

Available as single or double White and anthracite finishes