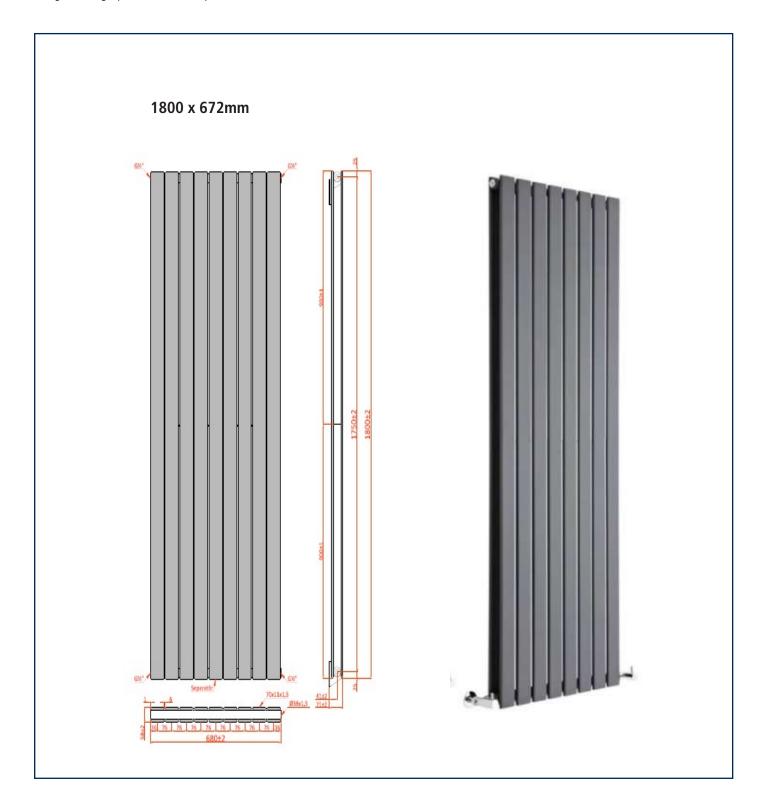

### 02.DND\*\*\*\* Dunorlan Double

| Code<br>Double | Finish     | Height<br>(mm) | Length<br>(mm) | Depth<br>(mm) | Pipe<br>Centres (mm) | Output<br>(Watts) | Output<br>(BTUs) | Weight<br>(kg) |
|----------------|------------|----------------|----------------|---------------|----------------------|-------------------|------------------|----------------|
| 02.DND618W     | White      | 1800           | 672            | 58            | 672                  | 1576              | 5378             | 61.6           |
| 02.DND618A     | Anthracite | 1800           | 672            | 58            | 672                  | 1576              | 5378             | 61.6           |

All dimensions are in milimetres unless otherwise stated. The information contained on this page was correct at date of issue. Fitting dimensions are provided as a guide only. Some variation may occur due to manufacturing tolerances. We pursue a policy of continuing improvement in design and performance of our products and so reserve the right to change specifications without prior notice.