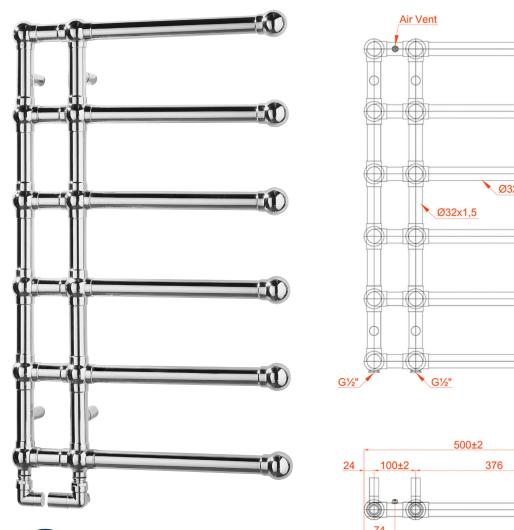

# 02.CRTR58 Clarendon Chrome Radiator

**Additional:** Excludes Valves

### **Radiator Specification**

Finish: Chrome **Material**: Steel

Warranty: 10-year manufacture

Connections: 1/2"

Max working pressure: 10 bar

#### **Features and Benefits**

Highly polished chrome in a traditional style

Hang your towels with ease on the stylish cantilevered tubes

| Code      | Finish | Height<br>(mm) | Length<br>(mm) | <b>Depth</b> (mm) | Pipe<br>Centres (mm) | Output<br>(Watts) | Output<br>(BTUs) | Weight<br>(kg) |
|-----------|--------|----------------|----------------|-------------------|----------------------|-------------------|------------------|----------------|
| 02.CRTR58 | Chrome | 800            | 500            | 100,5 -120,5      | 100 + 2              | 157               | 536              | 4.5            |