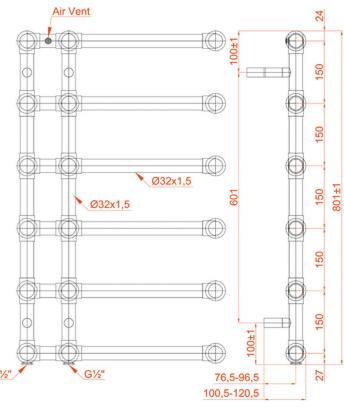

### **Radiator Specification**

Finish: Chrome **Material**: Steel

Warranty: 10-year manufacture

Connections: 1/2"

Max working pressure: 10 bar

#### **Features and Benefits**

Highly polished chrome in a traditional style

Hang your towels with ease on the stylish cantilevered tubes

| Code      | Finish | Height<br>(mm) | Length<br>(mm) | <b>Depth</b> (mm) | Pipe<br>Centres (mm) | Output<br>(Watts) | Output<br>(BTUs) | Weight<br>(kg) |
|-----------|--------|----------------|----------------|-------------------|----------------------|-------------------|------------------|----------------|
| 02.CRTR58 | Chrome | 800            | 500            | 100,5 -120,5      | 100 + 2              | 157               | 536              | 4.5            |