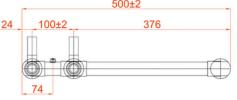

#### **Features and Benefits**

Highly polished chrome in a traditional style

Hang your towels with ease on the stylish cantilevered tubes

| Code      | Finish | Height<br>(mm) | Length<br>(mm) | <b>Depth</b> (mm) | Pipe<br>Centres (mm) | Output<br>(Watts) | Output<br>(BTUs) | Weight<br>(kg) |
|-----------|--------|----------------|----------------|-------------------|----------------------|-------------------|------------------|----------------|
| 02.CRTR58 | Chrome | 800            | 500            | 100,5 -120,5      | 100 + 2              | 157               | 536              | 4.5            |