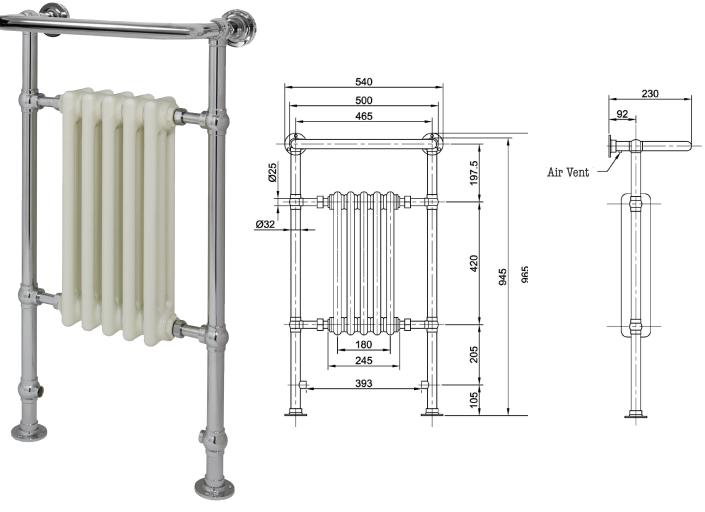

## 01.LTR Leo Chrome & White Radiator

Radiator Specification Finish: Chrome & white Material: Steel Warranty: 10-year manufacture Connections: ½" Max working pressure: 10 bar

### Additional:

**Excludes Valves** 

| Code   | Finish            | <b>Height</b><br>(mm) | <b>Length</b><br>(mm) |     | Pipe<br>Centres (mm) | <b>Output</b><br>(Watts at 60 <sup>0</sup> ) | <b>Output</b><br>(BTUs at 60 <sup>0</sup> ) | Weight<br>(kg) |
|--------|-------------------|-----------------------|-----------------------|-----|----------------------|----------------------------------------------|---------------------------------------------|----------------|
| 01.LTR | Chrome<br>& white | 965                   | 540                   | 230 | 393                  | 555                                          | 1894                                        | 13.20          |