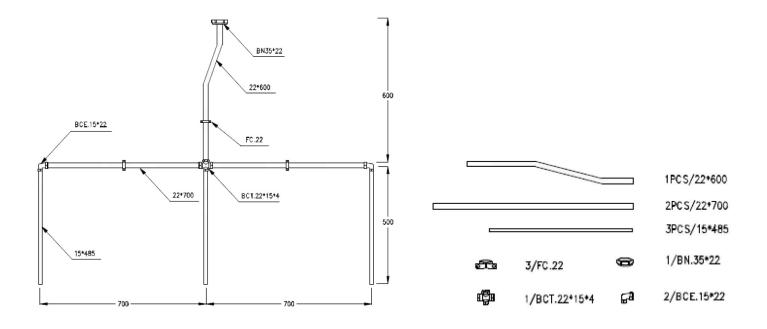

## 147.UPR3 Base Exposed Urinal Pipework (3 Bowl fitting)

| Product Code: | 147.UPR3                        |
|---------------|---------------------------------|
| Weight:       | 1.5 Kg                          |
| Material:     | Steel                           |
| Colour:       | Steel                           |
| Note:         | Suitable for<br>Ceramic Cistern |

All dimensions are in milimetres unless otherwise stated. The information contained on this page was correct at date of issue. Fitting dimensions are provided as a guide only. Some variation may occur due to manufacturing tolerances. We pursue a policy of continuing improvement in design and performance of our products and so reserve the right to change specifications without prior notice.